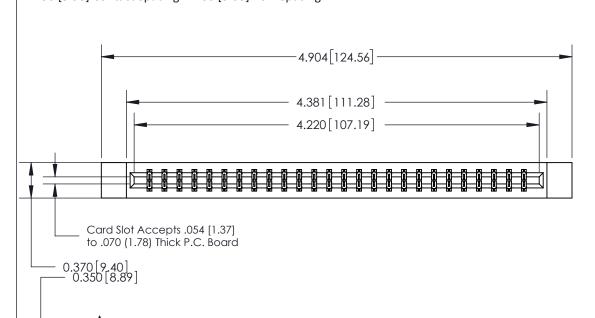

**Mounting Option** 

12-.128 (3.25) Dia. Side Mounting Holes

**Contact Detail** 

523-P.C. Tail .025 Sq.(0.64 Sq.) - Tail LG=.390(9.91)

.156 [3.96] Contact Spacing x .200 [5.08] Row Spacing

EDRG

THIS IS A C.A.D. GENERATED DRAWING DO NOT MAKE MANUAL REVISIONS TO MASTER.

ISSUE NUMBER ORIGINAL

SECTION A-A 0.388 [9.86] Card Slot .160 [4.06] Point of Contact-

ACAD REFERENCE NO.

833 Series High Temp Card Edge Connector Part Number: 833-052-523-212

**EDAC INC** TORONTO, ONTARIO CANADA