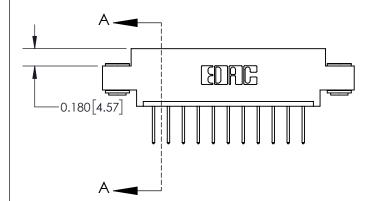

**Mounting Option** 

03-.116 (2.95) I.D. Floating Eyelets

## **Contact Detail**

523-P.C. Tail .025 Sq.(0.64 Sq.) - Tail LG=.390(9.91) .156 [3.96] Contact Spacing x .200 [5.08] Row Spacing





**See Accompanying Page for: Contact Bend Details** 

THIS IS A C.A.D. GENERATED DRAWING DO NOT MAKE MANUAL REVISIONS TO MASTER.



ISSUE NUMBER

ORIGINAL



| 837/887 Series High Temp Card Edge Connector |
|----------------------------------------------|
| Part Number: 837-011-523-603                 |

YOUR CONNECTION TO QUALITY & SERVICE

**EDAC INC** TORONTO, ONTARIO CANADA

THESE DRAWINGS AND SPECIFICATIONS ARE THE PROPERTY OF EDAC INC.,AND SHALL NOT BE REPRODUCED, OR COPIED OR USED AS THE BASIS FOR THE MANUFACTURE OR SALE OF APPARATUS WITHOUT WRITTEN PERMISSION.

| ACAD REFERENCE NO. 837 ENG MAST |                  |  |  |
|---------------------------------|------------------|--|--|
| DRAWN: J.LEE                    | DATE: OCT. 06/09 |  |  |
| CHECKED:                        | DAT