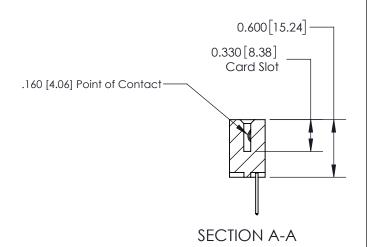

**Mounting Option** 

03-.116 (2.95) I.D. Floating Eyelets

## **Contact Detail**

523-P.C. Tail .025 Sq.(0.64 Sq.) - Tail LG=.390(9.91) .156 [3.96] Contact Spacing x .200 [5.08] Row Spacing





**See Accompanying Page for: Contact Bend Details** 

THIS IS A C.A.D. GENERATED DRAWING DO NOT MAKE MANUAL REVISIONS TO MASTER.



ISSUE NUMBER

ORIGINAL



| 837/887 Series High Temp Card Edge Connector |
|----------------------------------------------|
| Part Number: 837-011-523-603                 |

YOUR CONNECTION TO QUALITY & SERVICE

**EDAC INC** TORONTO, ONTARIO CANADA

THESE DRAWINGS AND SPECIFICATIONS ARE THE PROPERTY OF EDAC INC.,AND SHALL NOT BE REPRODUCED, OR COPIED OR USED AS THE BASIS FOR THE MANUFACTURE OR SALE OF APPARATUS WITHOUT WRITTEN PERMISSION.

| ACAD REFERENCE NO. 837 ENG MAST |                  |  |  |
|---------------------------------|------------------|--|--|
| DRAWN: J.LEE                    | DATE: OCT. 06/09 |  |  |
| CHECKED:                        | DATE:            |  |  |
| SCALE: NTS                      | SHEET 1 OF 2     |  |  |
| DRAWING NUMBER                  | ISSUE            |  |  |
| 837 Assembly