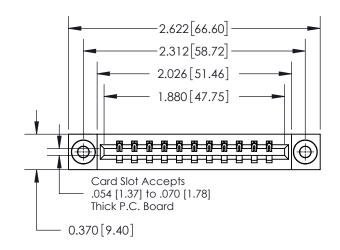

**Mounting Option** 

03-.116 (2.95) I.D. Floating Eyelets

## **Contact Detail**

523-P.C. Tail .025 Sq.(0.64 Sq.) - Tail LG=.390(9.91) .156 [3.96] Contact Spacing x .200 [5.08] Row Spacing

**See Accompanying Page for: Contact Bend Details** 

THIS IS A C.A.D. GENERATED DRAWING DO NOT MAKE MANUAL REVISIONS TO MASTER.