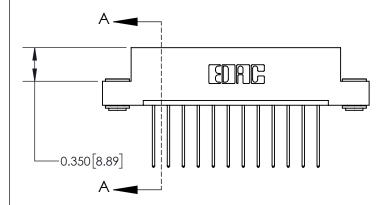

**SECTION A-A** 

837 Assembly

ISSUE NUMBER ORIGINAL

|                              | 0.600[15.24] —<br>0.330[8.38]<br>Card Slot |
|------------------------------|--------------------------------------------|
| .160 [4.06] Point of Contact | Cara sion                                  |
|                              |                                            |