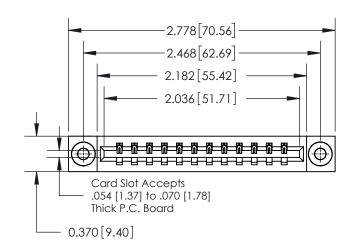

**Mounting Option** 

03-.116 (2.95) I.D. Floating Eyelets

## **Contact Detail**

542-Wire Wrap .025 Sq.(0.64 Sq.) - Tail LG=.645(16.38) .156 [3.96] Contact Spacing x .200 [5.08] Row Spacing

837/887 Series High Temp Card Edge Connector Part Number: 837-012-542-103