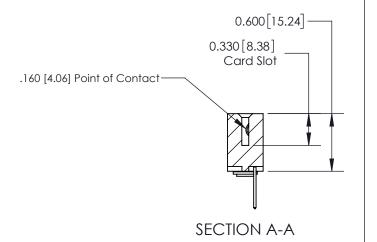

## **Contact Detail**

523-P.C. Tail .025 Sq.(0.64 Sq.) - Tail LG=.390(9.91) .156 [3.96] Contact Spacing x .200 [5.08] Row Spacing

> -3.090 78.49 2.780 70.61 2.494 [63.35] 2.348 [59.64] Card Slot Accepts .054 [1.37] to .070 [1.78] Thick P.C. Board 0.370 [9.40]