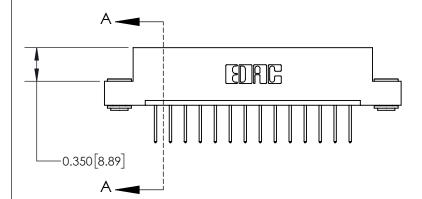

**Mounting Option** 

03-.116 (2.95) I.D. Floating Eyelets

## **Contact Detail**

523-P.C. Tail .025 Sq.(0.64 Sq.) - Tail LG=.390(9.91) .156 [3.96] Contact Spacing x .200 [5.08] Row Spacing

> -3.090 78.49 2.780 70.61 2.494 [63.35] 2.348 [59.64] Card Slot Accepts .054 [1.37] to .070 [1.78] Thick P.C. Board 0.370 [9.40]