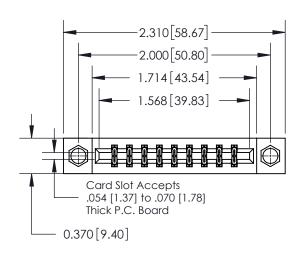

## **Mounting Option**

07-M3-0.5 Metric Threaded Inserts

ISSUE NUMBER

ORIGINAL

837/887 Series High Temp Card Edge Connector Part Number: 837-018-542-807

**EDAC INC** TORONTO, ONTARIO CANADA

THESE DRAWINGS AND SPECIFICATIONS ARE THE PROPERTY OF EDAC INC.,AND SHALL NOT BE REPRODUCED, OR COPIED OR USED AS THE BASIS FOR THE MANUFACTURE OR SALE OF APPARATUS WITHOUT WRITTEN PERMISSION.

| ACAD REFERENCE NO. 837 ENG MAST |                  |  |  |
|---------------------------------|------------------|--|--|
| DRAWN: J.LEE                    | DATE: OCT. 06/09 |  |  |
| CHECKED:                        | DATE:            |  |  |
| SCALE: NTS                      | SHEET 1 OF 2     |  |  |
| DRAWING NUMBER                  | ISSUE            |  |  |
| 837 Assembly                    | 1                |  |  |