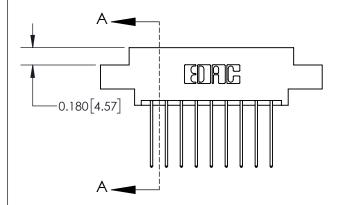

## **Contact Detail**

542-Wire Wrap .025 Sq.(0.64 Sq.) - Tail LG=.645(16.38) .156 [3.96] Contact Spacing x .200 [5.08] Row Spacing

**See Accompanying Page for:** 

**Contact Bend Details** 

THIS IS A C.A.D. GENERATED DRAWING DO NOT MAKE MANUAL REVISIONS TO MASTER.

ISSUE NUMBER

ORIGINAL

837/887 Series High Temp Card Edge Connector Part Number: 837-018-542-807

**EDAC INC** TORONTO, ONTARIO CANADA

THESE DRAWINGS AND SPECIFICATIONS ARE THE PROPERTY OF EDAC INC.,AND SHALL NOT BE REPRODUCED, OR COPIED OR USED AS THE BASIS FOR THE MANUFACTURE OR SALE OF APPARATUS WITHOUT WRITTEN PERMISSION.

| ACAD REFERENCE NO. 837 ENG MAST |                  |  |  |
|---------------------------------|------------------|--|--|
| DRAWN: J.LEE                    | DATE: OCT. 06/09 |  |  |
| CHECKED:                        | DATE:            |  |  |
| SCALE: NTS                      | SHEET 1 OF 2     |  |  |
| DRAWING NUMBER                  | ISSUE            |  |  |
| 837 Assembly                    | 1                |  |  |