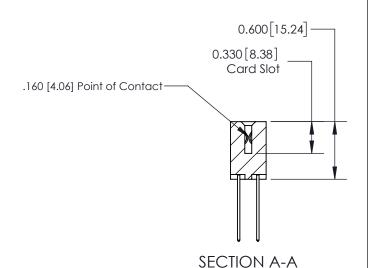

ISSUE NUMBER

ORIGINAL

1

| 837/887 Series High Temp Card Edge Connector<br>Contact Bend Detail |                                                                            | ACAD REFERENCE NO. | 837 ENG MASTER   |               |
|---------------------------------------------------------------------|----------------------------------------------------------------------------|--------------------|------------------|---------------|
|                                                                     |                                                                            | DRAWN: J.LEE       | DATE: OCT. 06/09 |               |
|                                                                     |                                                                            | CHECKED:           | DATE:            |               |
| EDAC INC                                                            | NTARIO ARE THE PROPERTY OF EDAC INC.,AND SHALL NOT BE REPRODUCED,OR COPIED | SCALE: NTS         | SHEET            | 2 <b>OF</b> 2 |
| TORONTO, ONTARIO CANADA                                             |                                                                            | DRAWING NUMBER     | •                | ISSUE         |
| MANUFACTURE C                                                       | MANUFACTURE OR SALE OF APPARATUS WITHOUT WRITTEN PERMISSION.               | 837 Assembly       |                  | 1             |