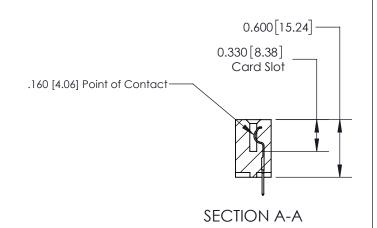

ISSUE NUMBER

ORIGINAL

1

| 837/887 Series High Temp Card Edge Connector<br>Contact Bend Detail |                                                                                                        | ACAD REFERENCE NO. | 837 ENG MASTER   |               |
|---------------------------------------------------------------------|--------------------------------------------------------------------------------------------------------|--------------------|------------------|---------------|
|                                                                     |                                                                                                        | DRAWN: J.LEE       | DATE: OCT. 06/09 |               |
|                                                                     |                                                                                                        | CHECKED:           | DATE:            |               |
| EDAC INC                                                            |                                                                                                        | SCALE: NTS         | SHEET            | 2 <b>OF</b> 2 |
| TORONTO, ONTARIO CANADA CANADA MANUFACTU                            | ARE THE PROPERTY OF EDAC INC.,AND<br>SHALL NOT BE REPRODUCED,OR COPIED<br>OR USED AS THE BASIS FOR THE | DRAWING NUMBER     |                  | ISSUE         |
|                                                                     | MANUFACTURE OR SALE OF APPARATUS WITHOUT WRITTEN PERMISSION.                                           | 837 Assembly       |                  | 1             |