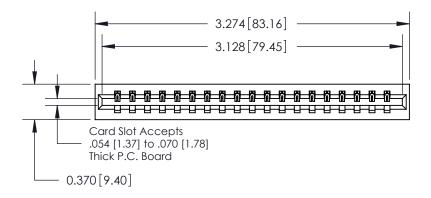

## **Contact Detail**

520-P.C. Tail .030x.018(0.76x0.46) - Tail LG=.175(4.45) .156 [3.96] Contact Spacing x .200 [5.08] Row Spacing

THIS IS A C.A.D. GENERATED DRAWING DO NOT MAKE MANUAL REVISIONS TO MASTER.

ISSUE NUMBER

ORIGINAL

**See Accompanying Page for:** 

**Contact Bend Details** 

837/887 Series High Temp Card Edge Connector Part Number: 837-019-520-101

|                    | EDAC INC          |
|--------------------|-------------------|
|                    | TORONTO, ONTARIO  |
|                    | CANADA            |
| YOUR CONNECTION TO | QUALITY & SERVICE |