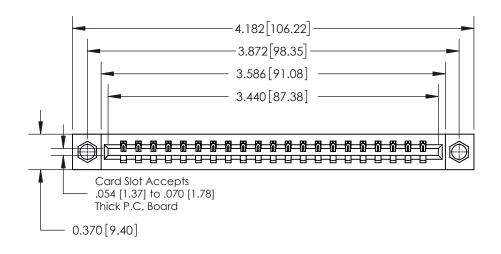

**Mounting Option** 

08-#4-40 Unified Threaded Inserts

## **Contact Detail**

542-Wire Wrap .025 Sq.(0.64 Sq.) - Tail LG=.645(16.38)

.156 [3.96] Contact Spacing x .200 [5.08] Row Spacing

THIS IS A C.A.D. GENERATED DRAWING DO NOT MAKE MANUAL REVISIONS TO MASTER.