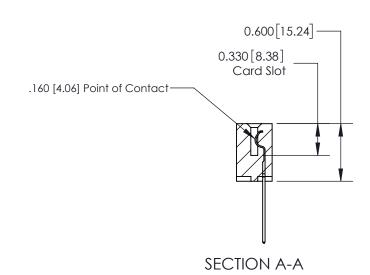

ISSUE NUMBER

ORIGINAL

1

| 837/887 Series High Temp Card Edge Connector<br>Contact Bend Detail |                                                                       | ACAD REFERENCE NO. | 837 ENG MASTER   |       |
|---------------------------------------------------------------------|-----------------------------------------------------------------------|--------------------|------------------|-------|
|                                                                     |                                                                       | DRAWN: J.LEE       | DATE: OCT. 06/09 |       |
|                                                                     |                                                                       | CHECKED:           | DATE:            |       |
| EDAC INC THESE DRAWINGS AND SPECIFICATIONS                          | SCALE: NTS                                                            | SHEET              | 2 <b>OF</b> 2    |       |
| TORONTO, ONTARIO                                                    | CANADA  OR USED AS THE BASIS FOR THE MANUFACTURE OR SALE OF APPARATUS | DRAWING NUMBER     | •                | ISSUE |
| YOUR CONNECTION TO QUALITY & SERVICE                                |                                                                       | 837 Assembly       |                  | 1     |