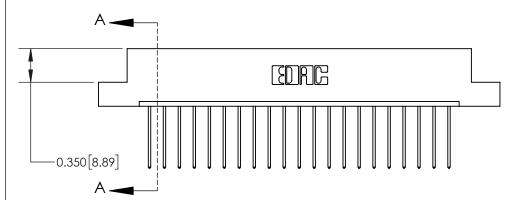

## **Contact Detail**

542-Wire Wrap .025 Sq.(0.64 Sq.) - Tail LG=.645(16.38)

.156 [3.96] Contact Spacing x .200 [5.08] Row Spacing

THIS IS A C.A.D. GENERATED DRAWING DO NOT MAKE MANUAL REVISIONS TO MASTER.

## **See Accompanying Page for:**

**Contact Bend Details** 

837/887 Series High Temp Card Edge Connector Part Number: 837-021-542-108

YOUR CONNECTION TO QUALITY & SERVICE

**EDAC INC** TORONTO, ONTARIO CANADA