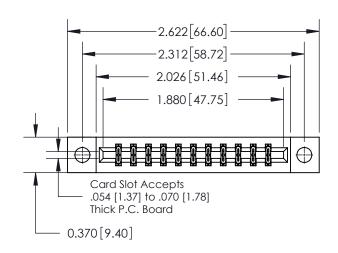

**Mounting Option** 

04-.156 (3.96) Dia. Mounting Holes

## **Contact Detail**

542-Wire Wrap .025 Sq.(0.64 Sq.) - Tail LG=.645(16.38) .156 [3.96] Contact Spacing x .200 [5.08] Row Spacing





**See Accompanying Page for:** 

**Contact Bend Details** 

THIS IS A C.A.D. GENERATED DRAWING DO NOT MAKE MANUAL REVISIONS TO MASTER.



ISSUE NUMBER

ORIGINAL





837/887 Series High Temp Card Edge Connector Part Number: 837-022-542-804



**EDAC INC** TORONTO, ONTARIO CANADA

THESE DRAWINGS AND SPECIFICATIONS ARE THE PROPERTY OF EDAC INC., AND SHALL NOT BE REPRODUCED,OR COPIED OR USED AS THE BASIS FOR THE MANUFACTURE OR SALE OF APPARATUS WITHOUT WRITTEN PERMISSION.

| ACAD REFERENCE NO. | 837 ENG MASTER   |  |  |
|--------------------|------------------|--|--|
| DRAWN: J.LEE       | DATE: OCT. 06/09 |  |  |
| CHECKED:           | DATE:            |  |  |
| SCALE: NTS         | SHEET 1 OF 2     |  |  |
| DRAWING NUMBER     | ISSUE            |  |  |
| 837 Assembly       | 1