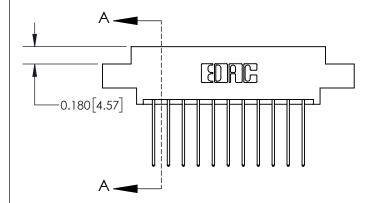

## **Contact Detail**

542-Wire Wrap .025 Sq.(0.64 Sq.) - Tail LG=.645(16.38) .156 [3.96] Contact Spacing x .200 [5.08] Row Spacing

**See Accompanying Page for:** 

**Contact Bend Details** 

THIS IS A C.A.D. GENERATED DRAWING DO NOT MAKE MANUAL REVISIONS TO MASTER.