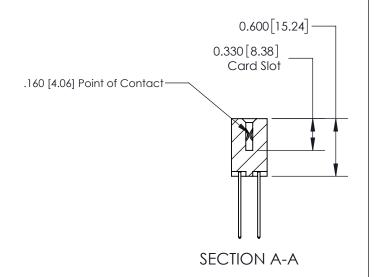

**Mounting Option** 

04-.156 (3.96) Dia. Mounting Holes

## **Contact Detail**

542-Wire Wrap .025 Sq.(0.64 Sq.) - Tail LG=.645(16.38) .156 [3.96] Contact Spacing x .200 [5.08] Row Spacing





**See Accompanying Page for:** 

**Contact Bend Details** 

THIS IS A C.A.D. GENERATED DRAWING DO NOT MAKE MANUAL REVISIONS TO MASTER.



ISSUE NUMBER

ORIGINAL





837/887 Series High Temp Card Edge Connector Part Number: 837-022-542-804



**EDAC INC** TORONTO, ONTARIO CANADA

THESE DRAWINGS AND SPECIFICATIONS ARE THE PROPERTY OF EDAC INC., AND SHALL NOT BE REPRODUCED,OR COPIED OR USED AS THE BASIS FOR THE MANUFACTURE OR SALE OF APPARATUS WITHOUT WRITTEN PERMISSION.

| ACAD REFERENCE NO. | 837 ENG MASTER   |  |  |
|--------------------|------------------|--|--|
| DRAWN: J.LEE       | DATE: OCT. 06/09 |  |  |
| CHECKED:           | DATE:            |  |  |
| SCALE: NTS         | SHEET 1 OF 2     |  |  |
| DRAWING NUMBER     | ISSUE            |  |  |
| 837 Assembly       | 1                |  |  |



ISSUE NUMBER

ORIGINAL

1



| 837/887 Series High Temp Card Edge Connector<br>Contact Bend Detail |