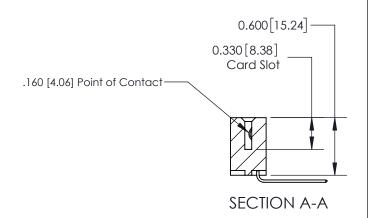

## **Contact Detail**

559-90 Degree Bend (Code 541 Contacts)

.156 [3.96] Contact Spacing x .200 [5.08] Row Spacing

THIS IS A C.A.D. GENERATED DRAWING DO NOT MAKE MANUAL REVISIONS TO MASTER.

ISSUE NUMBER

ORIGINAL

**See Accompanying Page for:** 

**Contact Bend Details** 

837/887 Series High Temp Card Edge Connector Part Number: 837-022-559-101

**EDAC INC** TORONTO, ONTARIO CANADA

THESE DRAWINGS AND SPECIFICATIONS ARE THE PROPERTY OF EDAC INC.,AND SHALL NOT BE REPRODUCED, OR COPIED OR USED AS THE BASIS FOR THE MANUFACTURE OR SALE OF APPARATUS WITHOUT WRITTEN PERMISSION.