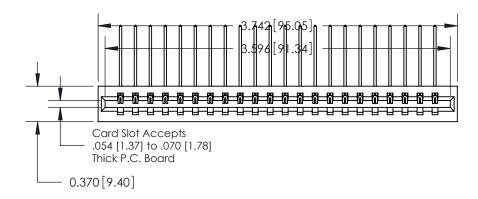

## **Contact Detail**

559-90 Degree Bend (Code 541 Contacts)

.156 [3.96] Contact Spacing x .200 [5.08] Row Spacing

THIS IS A C.A.D. GENERATED DRAWING DO NOT MAKE MANUAL REVISIONS TO MASTER.

ISSUE NUMBER

ORIGINAL

**See Accompanying Page for:** 

**Contact Bend Details** 

837/887 Series High Temp Card Edge Connector Part Number: 837-022-559-101

**EDAC INC** TORONTO, ONTARIO CANADA

THESE DRAWINGS AND SPECIFICATIONS ARE THE PROPERTY OF EDAC INC.,AND SHALL NOT BE REPRODUCED, OR COPIED OR USED AS THE BASIS FOR THE MANUFACTURE OR SALE OF APPARATUS WITHOUT WRITTEN PERMISSION.