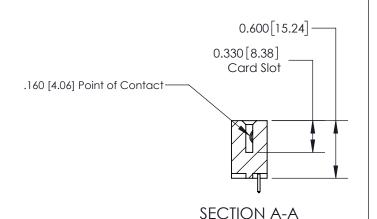

## **Contact Detail**

521-P.C. Tail .025 Sq.(0.64 Sq.) - Tail LG=.150(3.81)

.156 [3.96] Contact Spacing x .200 [5.08] Row Spacing

THIS IS A C.A.D. GENERATED DRAWING DO NOT MAKE MANUAL REVISIONS TO MASTER.