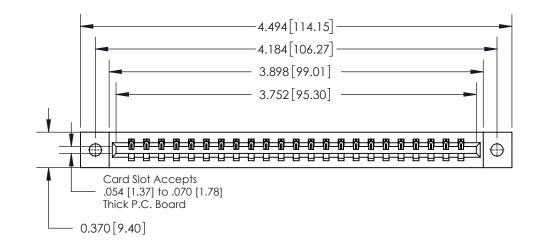

ISSUE NUMBER

ORIGINAL

**See Accompanying Page for:** 

**Contact Bend Details** 

837/887 Series High Temp Card Edge Connector Part Number: 837-023-521-602

YOUR CONNECTION TO QUALITY & SERVICE

**EDAC INC** TORONTO, ONTARIO CANADA

**Mounting Option** 

02-.128 (3.25) Dia. Mounting Holes