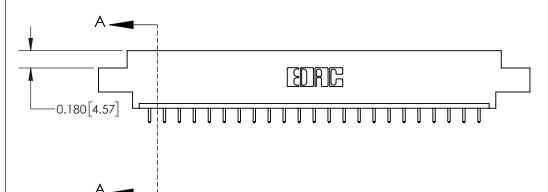

**Mounting Option** 

02-.128 (3.25) Dia. Mounting Holes

## **Contact Detail**

521-P.C. Tail .025 Sq.(0.64 Sq.) - Tail LG=.150(3.81)

.156 [3.96] Contact Spacing x .200 [5.08] Row Spacing





THIS IS A C.A.D. GENERATED DRAWING DO NOT MAKE MANUAL REVISIONS TO MASTER.



ISSUE NUMBER

ORIGINAL



**See Accompanying Page for:** 

**Contact Bend Details** 

837/887 Series High Temp Card Edge Connector Part Number: 837-023-521-602

YOUR CONNECTION TO QUALITY & SERVICE

**EDAC INC** TORONTO, ONTARIO CANADA

THESE DRAWINGS AND SPECIFICATIONS ARE THE PROPERTY OF EDAC INC.,AND SHALL NOT BE REPRODUCED, OR COPIED OR USED AS THE BASIS FOR THE MANUFACTURE OR SALE OF APPARATUS WITHOUT WRITTEN PERMISSION.

| ACAD REFERENCE NO. 837 ENG MAST |                  |  |  |
|---------------------------------|------------------|--|--|
| DRAWN: J.LEE                    | DATE: OCT. 06/09 |  |  |
| CHECKED:                        | DATE:            |  |  |
| SCALE: NTS                      | SHEET 1 O