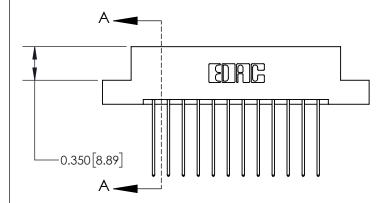

## **Mounting Option**

08-#4-40 Unified Threaded Inserts

## **Contact Detail**

541-Wire Wrap .025 Sq.(0.64 Sq.) - Tail LG=.750(19.05) .156 [3.96] Contact Spacing x .200 [5.08] Row Spacing





**See Accompanying Page for: Contact Bend Details** 

THIS IS A C.A.D. GENERATED DRAWING DO NOT MAKE MANUAL REVISIONS TO MASTER.



ISSUE NUMBER ORIGINAL 1



ACAD DEFEDENCE NO

| 837/88 | 37 Series High Temp Card Edge Connector |
|--------|-----------------------------------------|
| Part N | umber: 837-024-541-208                  |

YOUR CONNECTION TO QUALITY & SERVICE

**EDAC INC** TORONTO, ONTARIO CANADA

THESE DRAWINGS AND SPECIFICATIONS ARE THE PROPERTY OF EDAC INC.,AND SHALL NOT BE REPRODUCED, OR COPIED OR USED AS THE BASIS FOR THE MANUFACTURE OR SALE OF APPARATUS WITHOUT WRITTEN PERMISSION.

| ACAD REFERENCE NO. | 837 ENG MASIER   |  |  |
|--------------------|------------------|--|--|
| DRAWN: J.LEE       | DATE: OCT. 06/09 |  |  |
| CHECKED:           | DATE:            |  |