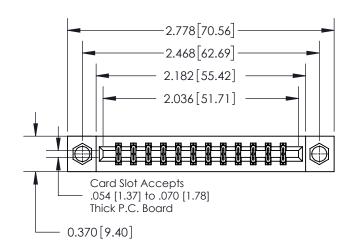

## **Contact Detail**

541-Wire Wrap .025 Sq.(0.64 Sq.) - Tail LG=.750(19.05) .156 [3.96] Contact Spacing x .200 [5.08] Row Spacing

**See Accompanying Page for: Contact Bend Details** 

THIS IS A C.A.D. GENERATED DRAWING DO NOT MAKE MANUAL REVISIONS TO MASTER.