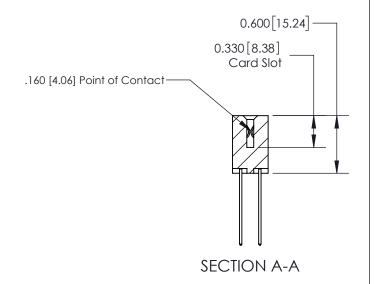

## **Contact Detail**

541-Wire Wrap .025 Sq.(0.64 Sq.) - Tail LG=.750(19.05) .156 [3.96] Contact Spacing x .200 [5.08] Row Spacing

**See Accompanying Page for: Contact Bend Details** 

THIS IS A C.A.D. GENERATED DRAWING DO NOT MAKE MANUAL REVISIONS TO MASTER.