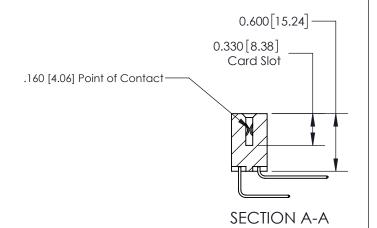

ISSUE NUMBER

ORIGINAL

1

| 837/887 Series High Temp Card Edge Connector<br>Contact Bend Detail |                                                                                                                    | ACAD REFERENCE NO. | 837 ENG MASTER   |       |
|---------------------------------------------------------------------|--------------------------------------------------------------------------------------------------------------------|--------------------|------------------|-------|
|                                                                     |                                                                                                                    | DRAWN: J.LEE       | DATE: OCT. 06/09 |       |
|                                                                     |                                                                                                                    | CHECKED:           | DATE:            |       |
| EDAC INC THESE DRAWINGS AND SPECIFICATIONS                          | SCALE: NTS                                                                                                         | SHEET              | 2 <b>OF</b> 2    |       |
| TORONTO, ONTARIO                                                    | TORONTO, ONTARIO CANADA  CANADA  TORONTO, ONTARIO CANADA  CANADA  CANADA  CANADA  MANUFACTURE OR SALE OF APPARATUS | DRAWING NUMBER     | •                | ISSUE |
| YOUR CONNECTION TO QUALITY & SERVICE                                |                                                                                                                    | 837 Assembly       |                  | 1     |