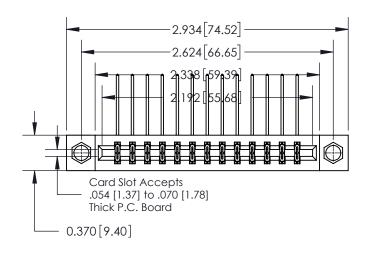

## **Contact Detail**

558-90 Degree Bend (Code 541 Contacts)

.156 [3.96] Contact Spacing x .200 [5.08] Row Spacing

THIS IS A C.A.D. GENERATED DRAWING DO NOT MAKE MANUAL REVISIONS TO MASTER.

ISSUE NUMBER ORIGINAL

## **See Accompanying Page for:**

**Contact Bend Details** 

837/887 Series High Temp Card Edge Connector Part Number: 837-026-558-807

YOUR CONNECTION TO QUALITY & SERVICE

**EDAC INC** TORONTO, ONTARIO CANADA