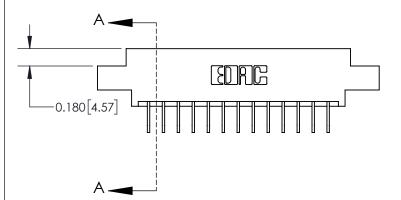

## **See Accompanying Page for:**

**Contact Bend Details** 

837/887 Series High Temp Card Edge Connector Part Number: 837-026-558-807

YOUR CONNECTION TO QUALITY & SERVICE

**EDAC INC** TORONTO, ONTARIO CANADA

ISSUE NUMBER

ORIGINAL

1

| 837/887 Series High Temp Card Edge Connector<br>Contact Bend Detail |                                                                                                                    | ACAD REFERENCE NO. | 837 ENG MASTER   |       |
|---------------------------------------------------------------------|--------------------------------------------------------------------------------------------------------------------|--------------------|------------------|-------|
|                                                                     |                                                                                                                    | DRAWN: J.LEE       | DATE: OCT. 06/09 |       |
|                                                                     |                                                                                                                    | CHECKED:           | DATE:            |       |
| EDAC INC THESE DRAWINGS AND SPECIFICATIONS                          | SCALE: NTS                                                                                                         | SHEET              | 2 <b>OF</b> 2    |       |
| TORONTO, ONTARIO                                                    | TORONTO, ONTARIO CANADA  CANADA  TORONTO, ONTARIO CANADA  CANADA  CANADA  CANADA  MANUFACTURE OR SALE OF APPARATUS | DRAWING NUMBER     | •                | ISSUE |
| YOUR CONNECTION TO QUALITY & SERVICE                                |                                                                                                                    | 837 Assembly       |                  | 1     |