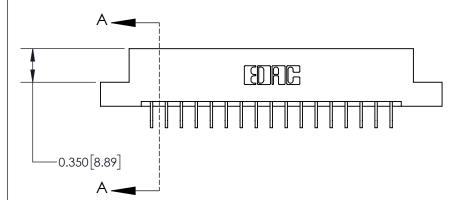

**Mounting Option** 

04-.156 (3.96) Dia. Mounting Holes

## **Contact Detail**

559-90 Degree Bend (Code 541 Contacts)

.156 [3.96] Contact Spacing x .200 [5.08] Row Spacing





THIS IS A C.A.D. GENERATED DRAWING DO NOT MAKE MANUAL REVISIONS TO MASTER.



ISSUE NUMBER

ORIGINAL



**See Accompanying Page for:** 

**Contact Bend Details** 

837/887 Series High Temp Card Edge Connector Part Number: 837-034-559-204



**EDAC INC** TORONTO, ONTARIO CANADA

THESE DRAWINGS AND SPECIFICATIONS ARE THE PROPERTY OF EDAC INC.,AND SHALL NOT BE REPRODUCED, OR COPIED OR USED AS THE BASIS FOR THE MANUFACTURE OR SALE OF APPARATUS WITHOUT WRITTEN PERMISSION.

| ACAD REFERENCE NO. 837 ENG MAS |                  |  |  |
|--------------------------------|------------------|--|--|
| DRAWN: J.LEE                   | DATE: OCT. 06/09 |  |  |
| CHECKED:                       | DATE:            |  |  |
| SCALE: NTS                     | SHEET 1 OF 2     |  |  |
| DRAWING NUMBER