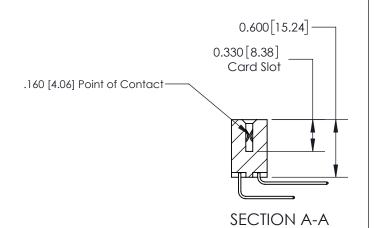

## **Contact Detail**

559-90 Degree Bend (Code 541 Contacts)

.156 [3.96] Contact Spacing x .200 [5.08] Row Spacing

THIS IS A C.A.D. GENERATED DRAWING DO NOT MAKE MANUAL REVISIONS TO MASTER.

ISSUE NUMBER

ORIGINAL

ISSUE NUMBER

ORIGINAL

1

| 837/887 Series High Temp Card Edge Connector<br>Contact Bend Detail |                                                                                                                                     | ACAD REFERENCE NO. | 837 ENG MASTER   |               |
|---------------------------------------------------------------------|-------------------------------------------------------------------------------------------------------------------------------------|--------------------|------------------|---------------|
|                                                                     |                                                                                                                                     | DRAWN: J.LEE       | DATE: OCT. 06/09 |               |
|                                                                     |                                                                                                                                     | CHECKED:           | DATE:            |               |
| EDAC INC                                                            | THESE DRAWINGS AND SPECIFICATIONS ARE THE PROPERTY OF EDAC INC.,AND SHALL NOT BE REPRODUCED, OR COPIED OR USED AS THE BASIS FOR THE | SCALE: NTS         | SHEET            | 2 <b>OF</b> 2 |
| TORONTO, ONTARIO CANADA                                             |                                                                                                                                     | DRAWING NUMBER     | •                | ISSUE         |
| YOUR CONNECTION TO QUALITY & SERVICE                                | MANUFACTURE OR SALE OF APPARATUS WITHOUT WRITTEN PERMISSION.                                                                        | 837 Assembly       |                  | 1             |