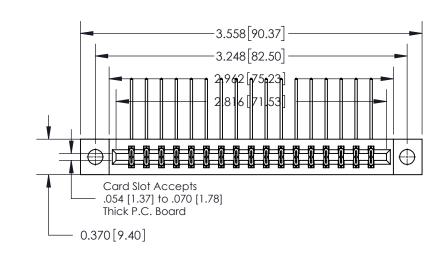

**See Accompanying Page for:** 

**Contact Bend Details** 

837/887 Series High Temp Card Edge Connector Part Number: 837-034-559-204

**EDAC INC** TORONTO, ONTARIO CANADA

THESE DRAWINGS AND SPECIFICATIONS ARE THE PROPERTY OF EDAC INC.,AND SHALL NOT BE REPRODUCED, OR COPIED OR USED AS THE BASIS FOR THE MANUFACTURE OR SALE OF APPARATUS WITHOUT WRITTEN PERMISSION.

| ACAD REFERENCE NO. 837 ENG MAS |                  |  |  |
|--------------------------------|------------------|--|--|
| DRAWN: J.LEE                   | DATE: OCT. 06/09 |  |  |
| CHECKED:                       | DATE:            |  |  |
| SCALE: NTS                     | SHEET 1 OF 2     |  |  |
| DRAWING NUMBER                 | ISSUE            |  |  |
| 837 Assembly                   | 1                |  |  |