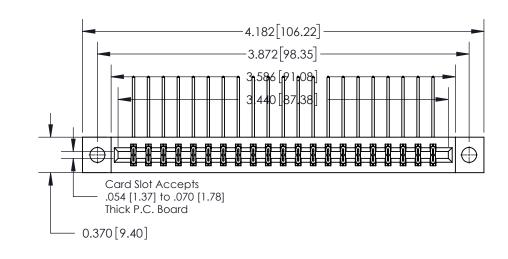

**Mounting Option** 

04-.156 (3.96) Dia. Mounting Holes

**See Accompanying Page for:** 

**Contact Bend Details** 

| 837/887 Series High Temp Card Edge Connector |
|----------------------------------------------|
| Part Number: 837-042-559-204                 |