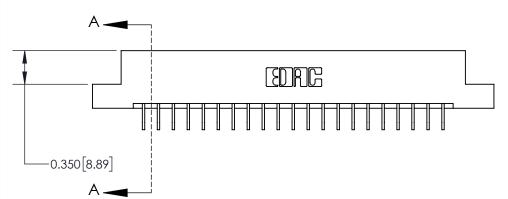

**Mounting Option** 

04-.156 (3.96) Dia. Mounting Holes

**See Accompanying Page for:** 

**Contact Bend Details** 

| 837/887 Series High Temp Card Edge Connector |
|----------------------------------------------|
| Part Number: 837-042-559-204                 |