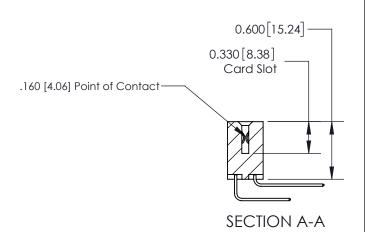

## **Contact Detail**

559-90 Degree Bend (Code 541 Contacts)

.156 [3.96] Contact Spacing x .200 [5.08] Row Spacing

THIS IS A C.A.D. GENERATED DRAWING DO NOT MAKE MANUAL REVISIONS TO MASTER.

ISSUE NUMBER 1 ORIGINAL

**See Accompanying Page for:** 

**Contact Bend Details** 

| 837/887 Series High Temp Card Edge Connector |
|----------------------------------------------|
| Part Number: 837-042-559-204                 |