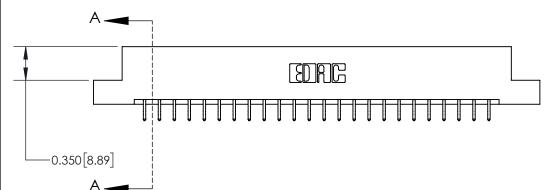

## **Contact Detail**

556-Extender Board Bend (Code 520 Contacts)

.156 [3.96] Contact Spacing x .200 [5.08] Row Spacing

THIS IS A C.A.D. GENERATED DRAWING DO NOT MAKE MANUAL REVISIONS TO MASTER.

ISSUE NUMBER

ORIGINAL

**See Accompanying Page for:** 

**Contact Bend Details** 

837/887 Series High Temp Card Edge Connector Part Number: 837-048-556-207

**EDAC INC** TORONTO, ONTARIO CANADA

THESE DRAWINGS AND SPECIFICATIONS ARE THE PROPERTY OF EDAC INC.,AND SHALL NOT BE REPRODUCED, OR COPIED OR USED AS THE BASIS FOR THE MANUFACTURE OR SALE OF APPARATUS WITHOUT WRITTEN PERMISSION.