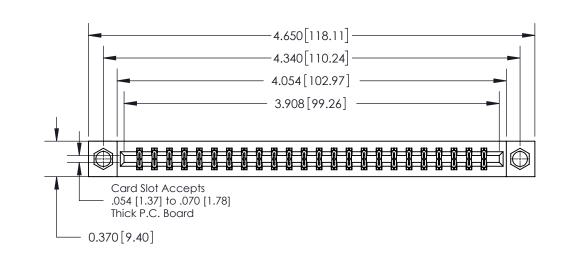

**Mounting Option** 

07-M3-0.5 Metric Threaded Inserts

## **Contact Detail**

556-Extender Board Bend (Code 520 Contacts)

.156 [3.96] Contact Spacing x .200 [5.08] Row Spacing

THIS IS A C.A.D. GENERATED DRAWING DO NOT MAKE MANUAL REVISIONS TO MASTER.

ISSUE NUMBER

ORIGINAL

**See Accompanying Page for:** 

**Contact Bend Details** 

837/887 Series High Temp Card Edge Connector Part Number: 837-048-556-207

**EDAC INC** TORONTO, ONTARIO CANADA

THESE DRAWINGS AND SPECIFICATIONS ARE THE PROPERTY OF EDAC INC.,AND SHALL NOT BE REPRODUCED, OR COPIED OR USED AS THE BASIS FOR THE MANUFACTURE OR SALE OF APPARATUS WITHOUT WRITTEN PERMISSION.