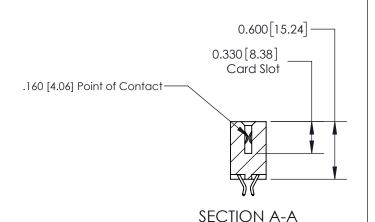

## **Contact Detail**

556-Extender Board Bend (Code 520 Contacts)

.156 [3.96] Contact Spacing x .200 [5.08] Row Spacing

THIS IS A C.A.D. GENERATED DRAWING DO NOT MAKE MANUAL REVISIONS TO MASTER.

ISSUE NUMBER

ISSUE NUMBER

ORIGINAL

1

| 837/887 Series High Temp Card Edge Connector<br>Contact Bend Detail |                                                                            | ACAD REFERENCE NO. | 837 ENG MASTER   |               |
|---------------------------------------------------------------------|----------------------------------------------------------------------------|--------------------|------------------|---------------|
|                                                                     |                                                                            | DRAWN: J.LEE       | DATE: OCT. 06/09 |               |
|                                                                     |                                                                            | CHECKED:           | DATE:            |               |
| EDAC INC                                                            | NTARIO ARE THE PROPERTY OF EDAC INC.,AND SHALL NOT BE REPRODUCED,OR COPIED | SCALE: NTS         | SHEET            | 2 <b>OF</b> 2 |
| TORONTO, ONTARIO CANADA                                             |                                                                            | DRAWING NUMBER     | •                | ISSUE         |
| MANUFACTURE O                                                       | MANUFACTURE OR SALE OF APPARATUS WITHOUT WRITTEN PERMISSION.               | 837 Assembly       |                  | 1             |