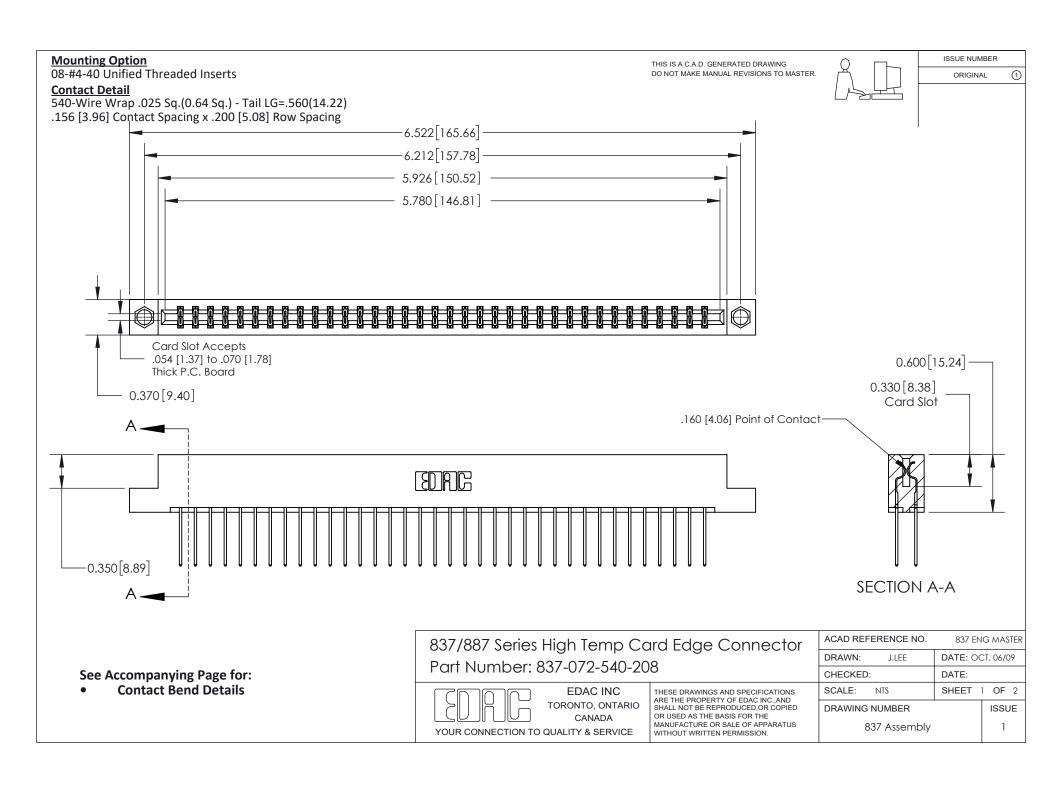

ISSUE NUMBER

ORIGINAL

1

| 837/887 Series High Temp Card Edge Connector<br>Contact Bend Detail |                                                                                                                                                                                                   | ACAD REFERENCE NO. 837 EN |                  | 3 MASTER      |
|---------------------------------------------------------------------|---------------------------------------------------------------------------------------------------------------------------------------------------------------------------------------------------|---------------------------|------------------|---------------|
|                                                                     |                                                                                                                                                                                                   | DRAWN: J.LEE              | DATE: OCT. 06/09 |               |
|                                                                     |                                                                                                                                                                                                   | CHECKED:                  | DATE:            |               |
| TORONTO, ONTARIO                                                    | THESE DRAWINGS AND SPECIFICATIONS ARE THE PROPERTY OF EDAC INC., AND SHALL NOT BE REPRODUCED, OR COPIED OR USED AS THE BASIS FOR THE MANUFACTURE OR SALE OF APPARATUS WITHOUT WRITTEN PERMISSION. | SCALE: NTS                | SHEET            | 2 <b>OF</b> 2 |
|                                                                     |                                                                                                                                                                                                   | DRAWING NUMBER            | •                | ISSUE         |
| YOUR CONNECTION TO QUALITY & SERVICE                                |                                                                                                                                                                                                   | 837 Assembly              |                  | 1             |