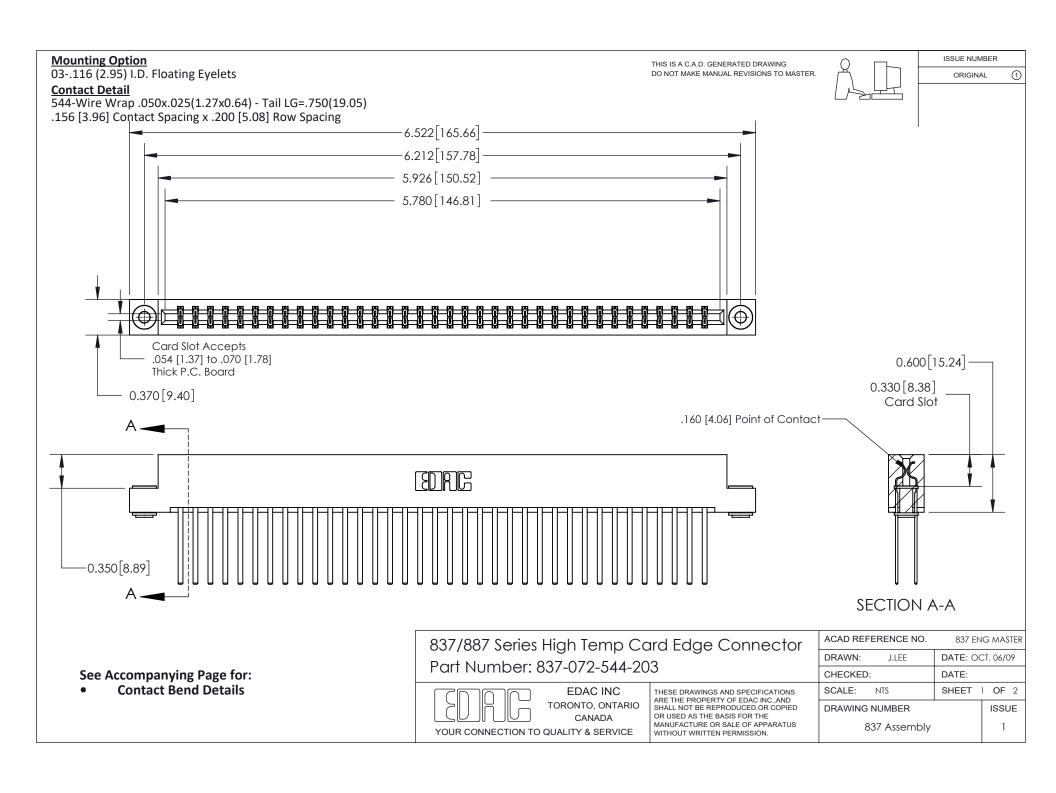

ISSUE NUMBER

ORIGINAL

1

| 837/887 Series High Temp Card Edge Connector<br>Contact Bend Detail |                                                                                                                                                                                                   | ACAD REFERENCE NO. 837 EN |                  | 3 MASTER      |
|---------------------------------------------------------------------|---------------------------------------------------------------------------------------------------------------------------------------------------------------------------------------------------|---------------------------|------------------|---------------|
|                                                                     |                                                                                                                                                                                                   | DRAWN: J.LEE              | DATE: OCT. 06/09 |               |
|                                                                     |                                                                                                                                                                                                   | CHECKED:                  | DATE:            |               |
| TORONTO, ONTARIO                                                    | THESE DRAWINGS AND SPECIFICATIONS ARE THE PROPERTY OF EDAC INC., AND SHALL NOT BE REPRODUCED, OR COPIED OR USED AS THE BASIS FOR THE MANUFACTURE OR SALE OF APPARATUS WITHOUT WRITTEN PERMISSION. | SCALE: NTS                | SHEET            | 2 <b>OF</b> 2 |
|                                                                     |                                                                                                                                                                                                   | DRAWING NUMBER            | •                | ISSUE         |
| YOUR CONNECTION TO QUALITY & SERVICE                                |                                                                                                                                                                                                   | 837 Assembly              |                  | 1             |