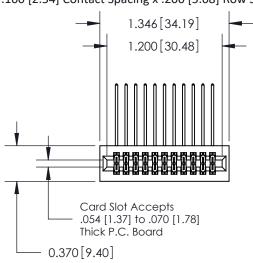

## **See Accompanying Pages for:**

- **Contact Bend Details**
- **Mounting Options**

.240 [6.10] Point of Contact-

842/892 Series High Temp Card Edge Connector Part Number: 842-022-559-201

YOUR CONNECTION TO QUALITY & SERVICE