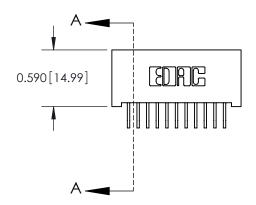

842 ENG MASTER J.LEE DATE: OCT. 06/09 NTS SHEET 1 OF 3

842 Assembly

SECTION A-A

THIS IS A C.A.D. GENERATED DRAWING DO NOT MAKE MANUAL REVISIONS TO MASTER.

ISSUE NUMBER

ORIGINAL

1

| 842/892 Series High Temp Card Edge Connector<br>Contact Bend Detail |                                                                                                                                                                                               | ACAD REFERENCE NO. 842 ENG MASTER |          |                         |  |
|---------------------------------------------------------------------|-----------------------------------------------------------------------------------------------------------------------------------------------------------------------------------------------|-----------------------------------|----------|-------------------------|--|
|                                                                     |                                                                                                                                                                                               | DRAWN: J.LEE                      | DATE: OC | DATE: <b>OCT. 06/09</b> |  |
|                                                                     |                                                                                                                                                                                               | CHECKED:                          | DATE:    | DATE:                   |  |
| EDAC INC                                                            | THESE DRAWINGS AND SPECIFICATIONS ARE THE PROPERTY OF EDAC INCAND SHALL NOT BE REPRODUCED,OR COPIED OR USED AS THE BASIS FOR THE MANUFACTURE OR SALE OF APPARATUS WITHOUT WRITTEN PERMISSION. | SCALE: NTS                        | SHEET    | 2 OF 3                  |  |
| TORONTO, ONTARIO                                                    |                                                                                                                                                                                               | DRAWING NUMBER                    | •        | ISSUE                   |  |
| YOUR CONNECTION TO QUALITY & SERVICE                                |                                                                                                                                                                                               | 842 Assemb                        | bly      | 1                       |  |