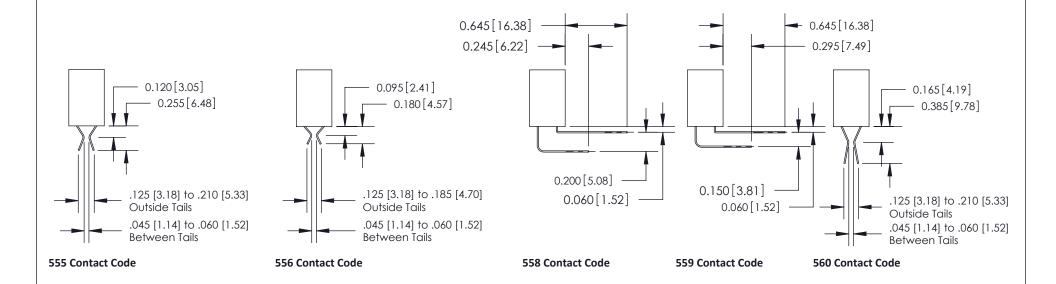

## **Contact Detail**

559-90 Degree Bend (Code 541 Contacts)

.100 [2.54] Contact Spacing x .200 [5.08] Row Spacing

842 ENG MASTER J.LEE DATE: OCT. 06/09 NTS SHEET 1 OF 3

842 Assembly

SECTION A-A

THIS IS A C.A.D. GENERATED DRAWING DO NOT MAKE MANUAL REVISIONS TO MASTER.

ISSUE NUMBER

ORIGINAL

1

| 842/892 Series High Temp Card Edge Connector<br>Contact Bend Detail |                                                                                                                                                                                               | ACAD REFERENCE NO. 842 ENG MASTER |          |                         |  |
|---------------------------------------------------------------------|-----------------------------------------------------------------------------------------------------------------------------------------------------------------------------------------------|-----------------------------------|----------|-------------------------|--|
|                                                                     |                                                                                                                                                                                               | DRAWN: J.LEE                      | DATE: OC | DATE: <b>OCT. 06/09</b> |  |
|                                                                     |                                                                                                                                                                                               | CHECKED:                          | DATE:    | DATE:                   |  |
| EDAC INC                                                            | THESE DRAWINGS AND SPECIFICATIONS ARE THE PROPERTY OF EDAC INCAND SHALL NOT BE REPRODUCED,OR COPIED OR USED AS THE BASIS FOR THE MANUFACTURE OR SALE OF APPARATUS WITHOUT WRITTEN PERMISSION. | SCALE: NTS                        | SHEET    | 2 OF 3                  |  |
| TORONTO, ONTARIO                                                    |                                                                                                                                                                                               | DRAWING NUMBER                    | •        | ISSUE                   |  |
| YOUR CONNECTION TO QUALITY & SERVICE                                |                                                                                                                                                                                               | 842 Assemb                        | bly      | 1                       |  |