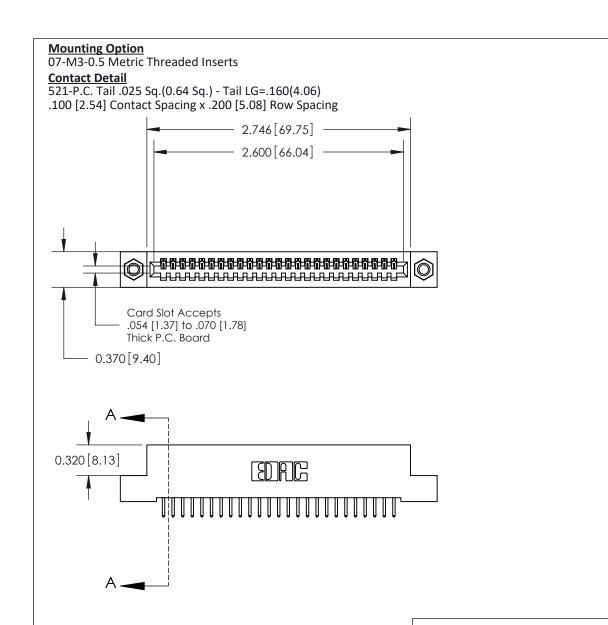

## **See Accompanying Pages for:**

- Contact Bend Details
- Mounting Options

842/892 Series High Temp Card Edge Connector Part Number: 842-025-521-107

EDAC INC THESE DRAWINGS AND SPECIFICATIONS.

APPETURE DRAWINGS AND SPECIFICATIONS.

TORONTO, ONTARIO CANADA

YOUR CONNECTION TO QUALITY & SERVICE

THIS IS A C.A.D. GENERATED DRAWING DO NOT MAKE MANUAL REVISIONS TO MASTER

ORIGINAL (1)

| 842/892 Series High Temp Card Edge Connector<br>Contact Bend Detail |                                                                                                 | ACAD REFERENCE NO. 842 ENG MASTER |             |                  |        |
|---------------------------------------------------------------------|-------------------------------------------------------------------------------------------------|-----------------------------------|-------------|------------------|--------|
|                                                                     |                                                                                                 | DRAWN:                            | J.LEE       | DATE: OCT. 06/09 |        |
|                                                                     |                                                                                                 | CHECKED:                          |             | DATE:            |        |
| EDAC INC                                                            | THESE DRAWINGS AND SPECIFICATIONS ARE THE PROPERTY OF EDAC INCAND                               | SCALE:                            | NTS         | SHEET :          | 2 OF 3 |
| TORONTO, ONTARIO                                                    | SHALL NOT BE REPRODUCED,OR COPIED OR USED AS THE BASIS FOR THE MANUFACTURE OR SALE OF APPARATUS | DRAWING                           | NUMBER      |                  | ISSUE  |
| YOUR CONNECTION TO QUALITY & SERVICE                                |                                                                                                 | 8                                 | 42 Assembly |                  | 1      |