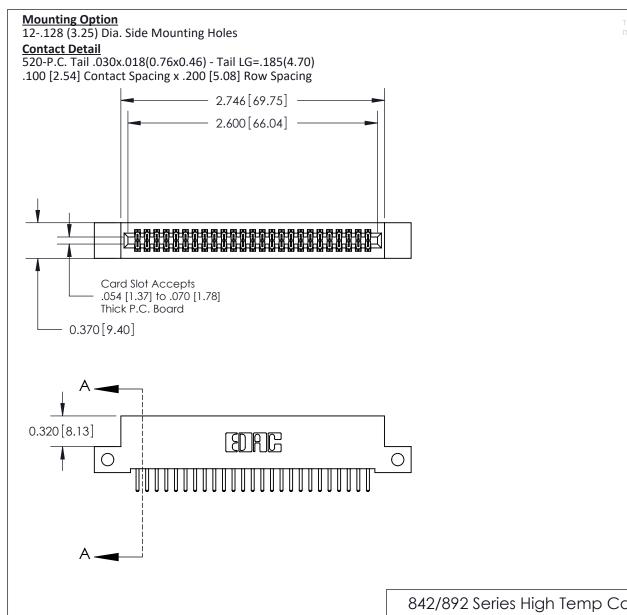

THIS IS A C.A.D. GENERATED DRAWING DO NOT MAKE MANUAL REVISIONS TO MASTER

ISSUE NUMBER

ORIGINAL

1

| 842/892 Series High Temp Card Edge Co<br>Mounting Options  | DRAWN: J.LEE DATE: OCT. 06/09  CHECKED: DATE: |
|------------------------------------------------------------|-----------------------------------------------|
| EDAC INC THESE DRAWINGS AND S ARE THE PROPERTY OF          |                                               |
|                                                            | DUCED,OR COPIED DRAWING NUMBER ISSUE          |
| YOUR CONNECTION TO QUALITY & SERVICE WITHOUT WRITTEN PERMI |                                               |