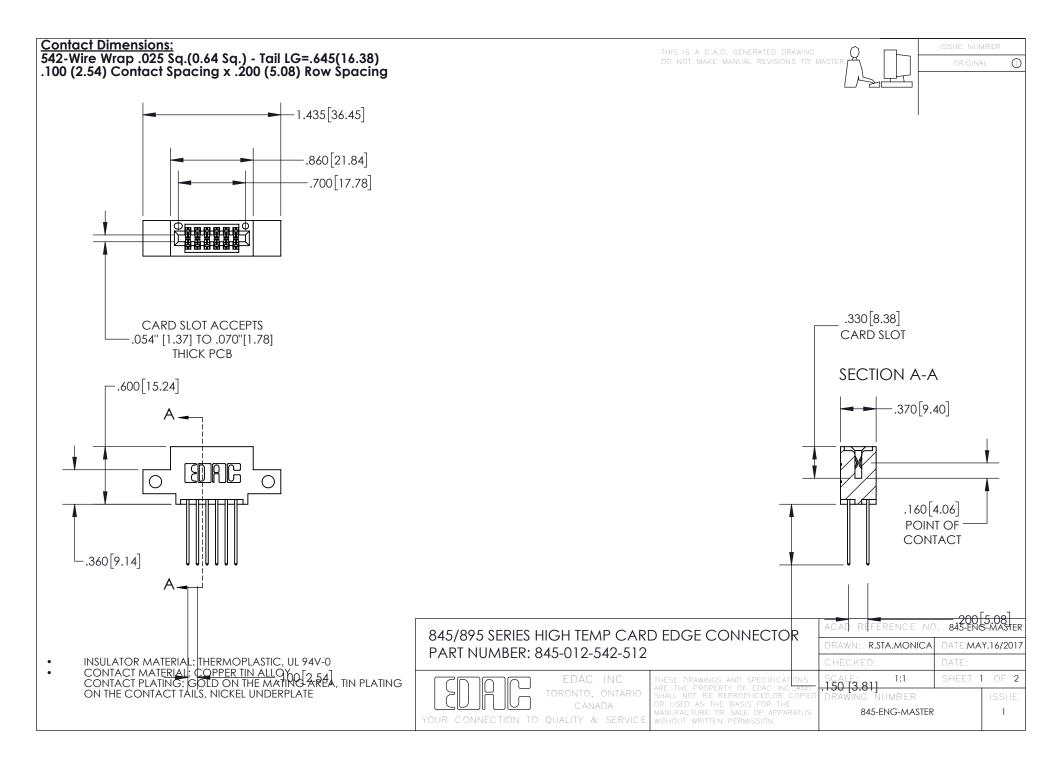

INSULATOR MATERIAL: THERMOPLASTIC POLYESTER, UL 94V-0 DAP MATERIAL AVAILABLE UPON REQUEST

**Contact Code 558** 

CONTACT MATERIAL; COPPER ALLOY CONTACT PLATING: GOLD ON THE MATING AREA, TIN PLATING ON THE CONTACT TAILS, NICKEL UNDERPLATE

## 845/895 SERIES HIGH TEMP CARD EDGE CONNECTOR CONTACT CODE 555,556,558,559,560 DIMENSIONS

YOUR CONNECTION TO QUALITY & SERVICE

Contact Code 559

|   | ACAD REFERENCE NO. 845-ENG-MASTER |                  |  |
|---|-----------------------------------|------------------|--|
|   | DRAWN: R.STA.MONICA               | DATE:MAY.16/2017 |  |
|   | CHECKED:                          | DATE:            |  |
|   | SCALE: 1:1                        | SHEET 2 OF 2     |  |
| D | DRAWING NUMBER                    | ISSUE            |  |

Contact Code 560