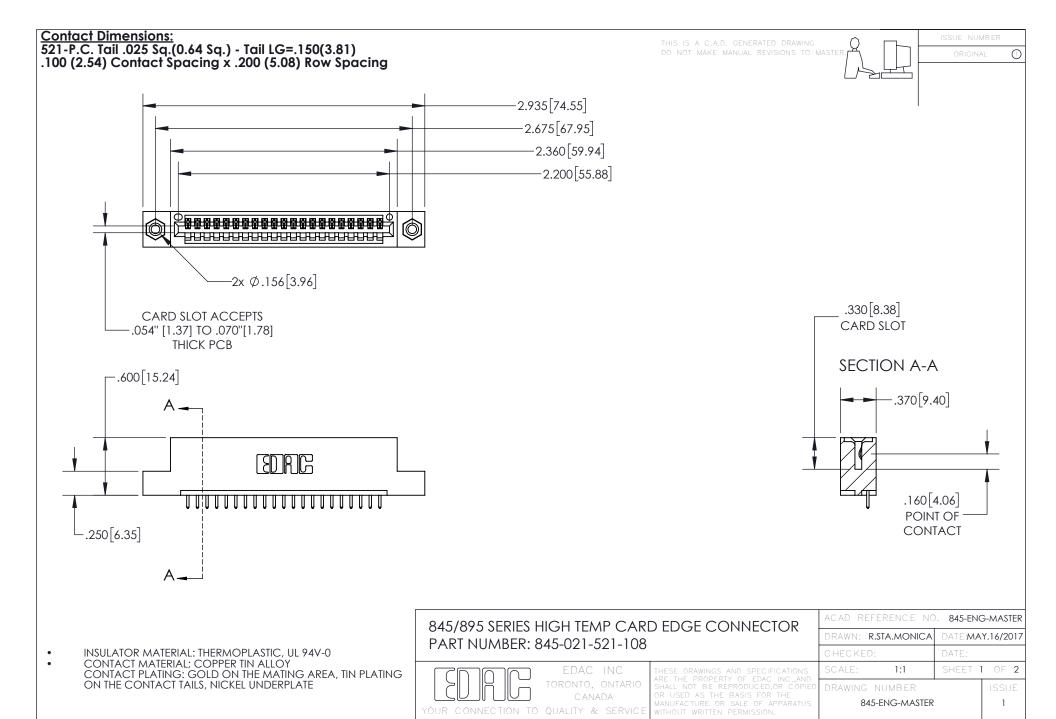

## 845/895 SERIES HIGH TEMP CARD EDGE CONNECTOR CONTACT CODE 555,556,558,559,560 DIMENSIONS

YOUR CONNECTION TO QUALITY & SERVICE

Contact Code 559

|   | ACAD REFERENCE NO. 845-ENG-MASTER |                  |
|---|-----------------------------------|------------------|
|   | DRAWN: R.STA.MONICA               | DATE:MAY.16/2017 |
|   | CHECKED:                          | DATE:            |
|   | SCALE: 1:1                        | SHEET 2 OF 2     |
| D | DRAWING NUMBER                    | ISSUE            |