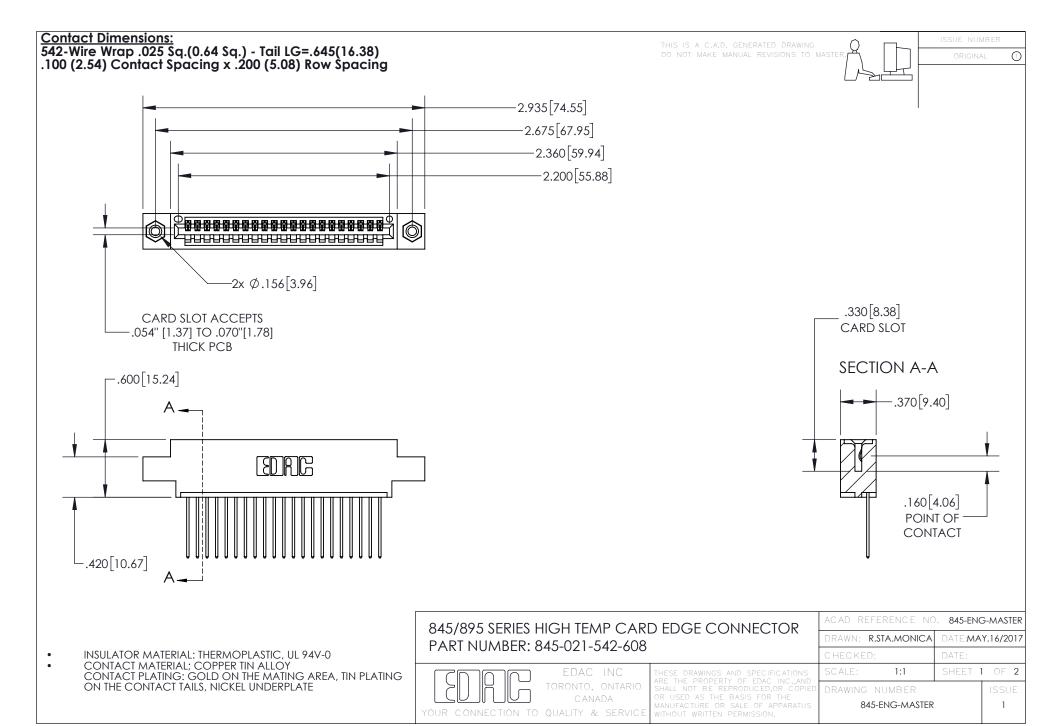

INSULATOR MATERIAL: THERMOPLASTIC POLYESTER, UL 94V-0

DAP MATERIAL AVAILABLE UPON REQUEST

**Contact Code 558** 

CONTACT MATERIAL; COPPER ALLOY CONTACT PLATING: GOLD ON THE MATING AREA, TIN PLATING ON THE CONTACT TAILS, NICKEL UNDERPLATE