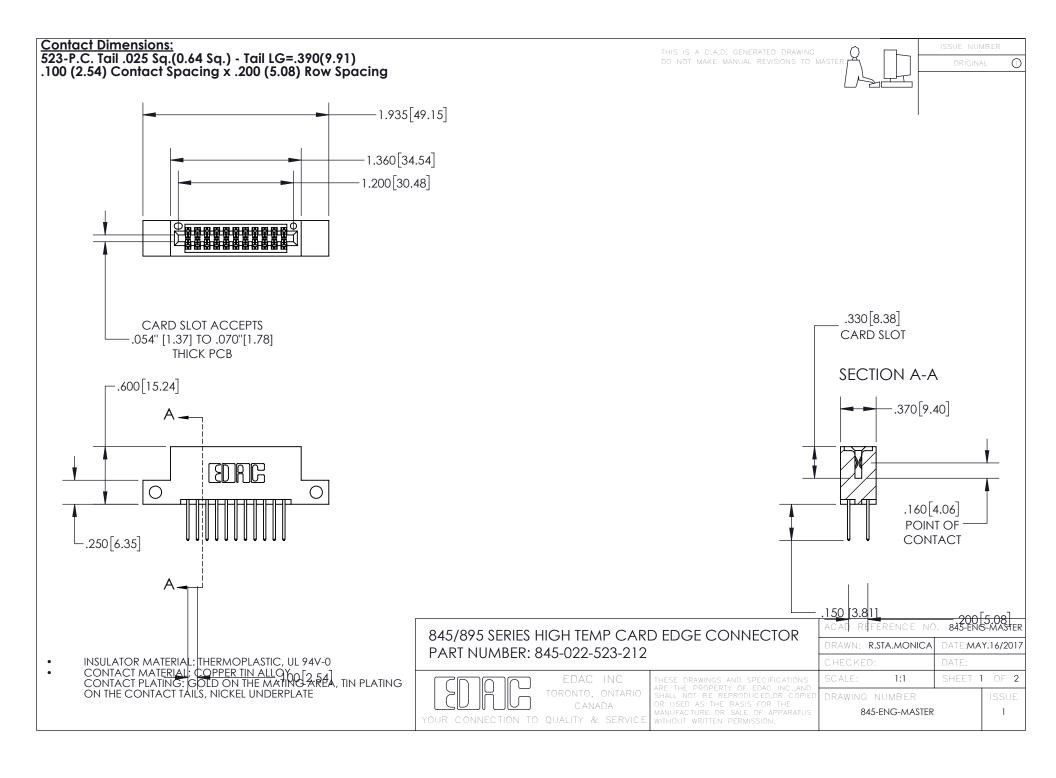

INSULATOR MATERIAL: THERMOPLASTIC POLYESTER, UL 94V-0 DAP MATERIAL AVAILABLE UPON REQUEST

CONTACT MATERIAL; COPPER ALLOY

**Contact Code 558** 

CONTACT MATERIAL, COPTER ALLOT CONTACT PLATING: GOLD ON THE MATING AREA, TIN PLATING ON THE CONTACT TAILS, NICKEL UNDERPLATE