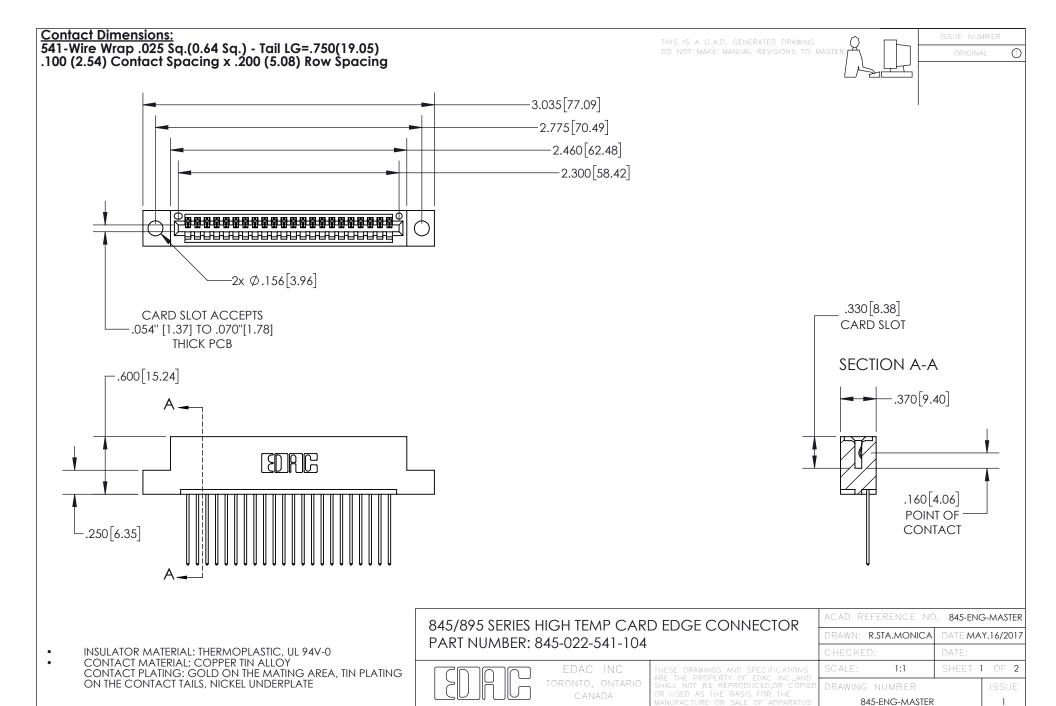

## 845/895 SERIES HIGH TEMP CARD EDGE CONNECTOR CONTACT CODE 555,556,558,559,560 DIMENSIONS

YOUR CONNECTION TO QUALITY & SERVICE

|   | ACAD REFERENCE NO. 845-ENG-MASTER |                  |
|---|-----------------------------------|------------------|
|   | DRAWN: R.STA.MONICA               | DATE:MAY.16/2017 |
|   | CHECKED:                          | DATE:            |
| D | SCALE: 1:1                        | SHEET 2 OF 2     |
|   | DRAWING NUMBER                    | ISSUE            |