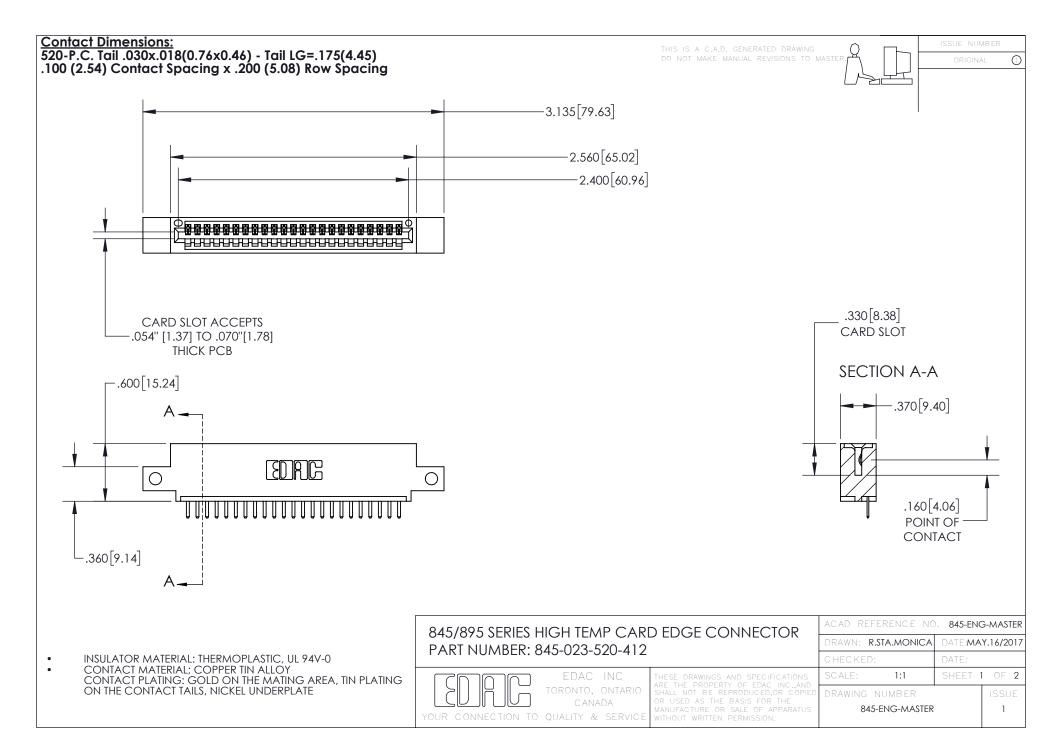

- INSULATOR MATERIAL: THERMOPLASTIC POLYESTER, UL 94V-0 DAP MATERIAL AVAILABLE UPON REQUEST
- CONTACT MATERIAL; COPPER ALLOY

CONTACT PLATING: GOLD ON THE MATING AREA, TIN PLATING ON THE CONTACT TAILS, NICKEL UNDERPLATE

## 845/895 SERIES HIGH TEMP CARD EDGE CONNECTOR CONTACT CODE 555,556,558,559,560 DIMENSIONS

YOUR CONNECTION TO QUALITY & SERVICE

|   | ACAD REFERENCE NO. 845-ENG-MASTER |                  |
|---|-----------------------------------|------------------|
|   | DRAWN: R.STA.MONICA               | DATE:MAY.16/2017 |
|   | CHECKED:                          | DATE:            |
| D | SCALE: 1:1                        | SHEET 2 OF 2     |
|   | DRAWING NUMBER                    | ISSUE            |

845-ENG-MASTER