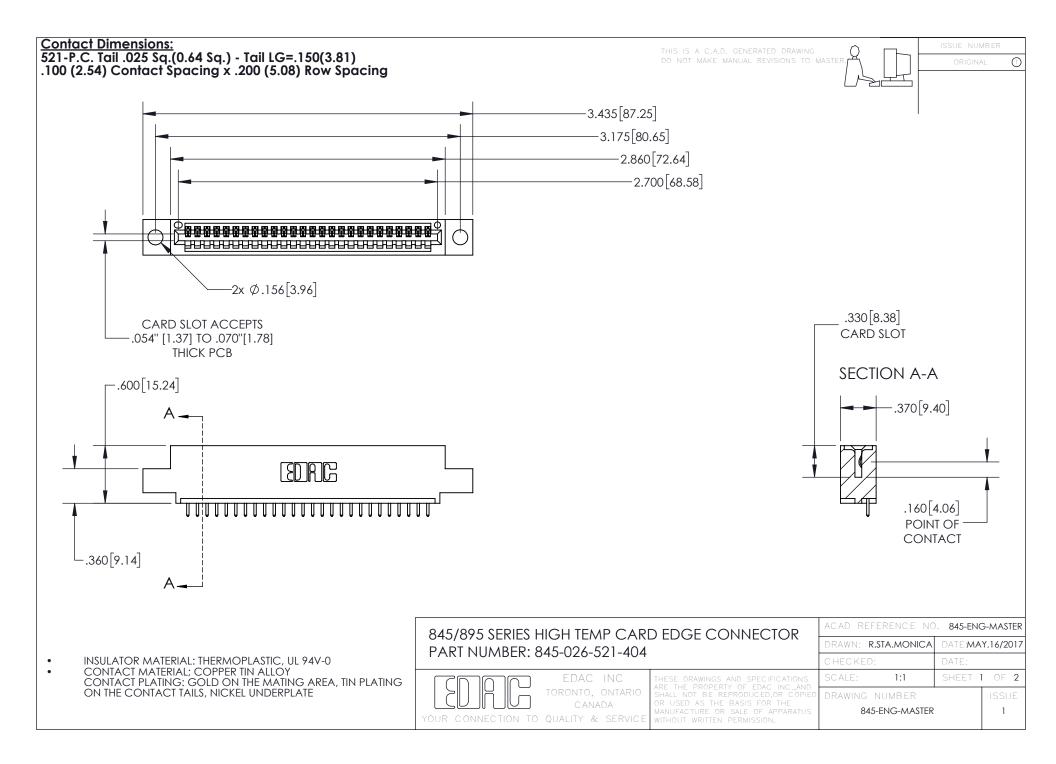

- INSULATOR MATERIAL: THERMOPLASTIC POLYESTER, UL 94V-0 DAP MATERIAL AVAILABLE UPON REQUEST
- CONTACT MATERIAL; COPPER ALLOY

CONTACT PLATING: GOLD ON THE MATING AREA, TIN PLATING ON THE CONTACT TAILS, NICKEL UNDERPLATE