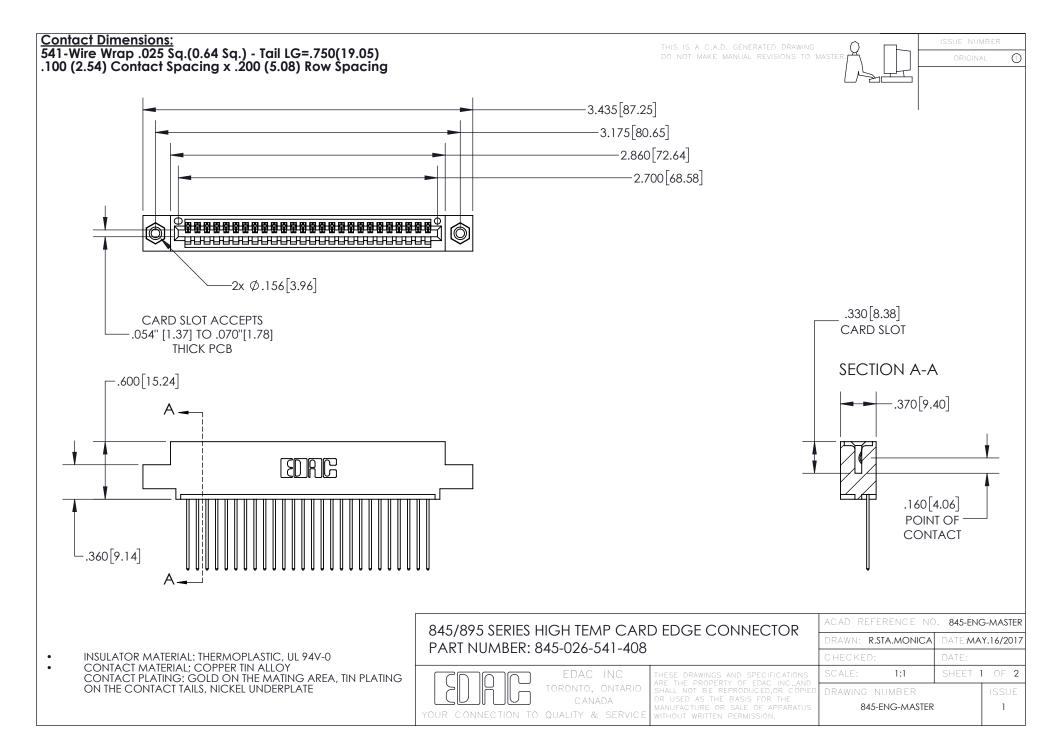

## 845/895 SERIES HIGH TEMP CARD EDGE CONNECTOR CONTACT CODE 555,556,558,559,560 DIMENSIONS

YOUR CONNECTION TO QUALITY & SERVICE

|   | ACAD REFERENCE NO. 845-ENG-MASTER |                  |
|---|-----------------------------------|------------------|
|   | DRAWN: R.STA.MONICA               | DATE:MAY.16/2017 |
|   | CHECKED:                          | DATE:            |
| D | SCALE: 1:1                        | SHEET 2 OF 2     |
|   | DRAWING NUMBER                    | ISSUE            |