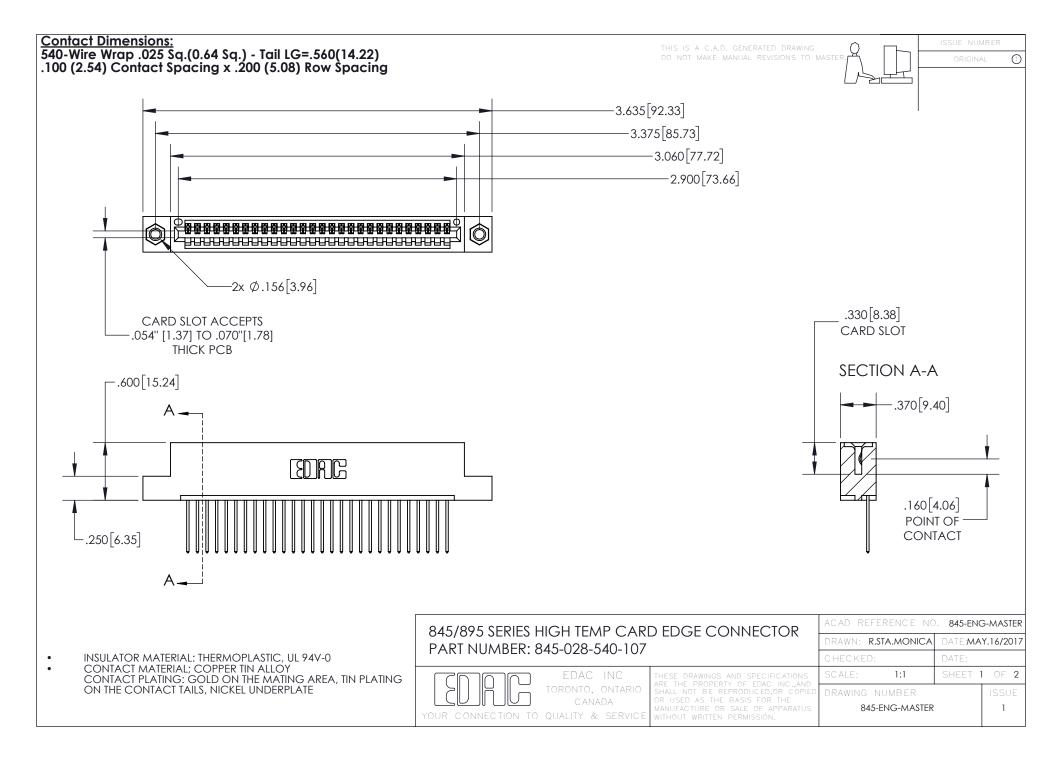

- INSULATOR MATERIAL: THERMOPLASTIC POLYESTER, UL 94V-0 DAP MATERIAL AVAILABLE UPON REQUEST
- CONTACT MATERIAL; COPPER ALLOY

CONTACT PLATING: GOLD ON THE MATING AREA, TIN PLATING ON THE CONTACT TAILS, NICKEL UNDERPLATE