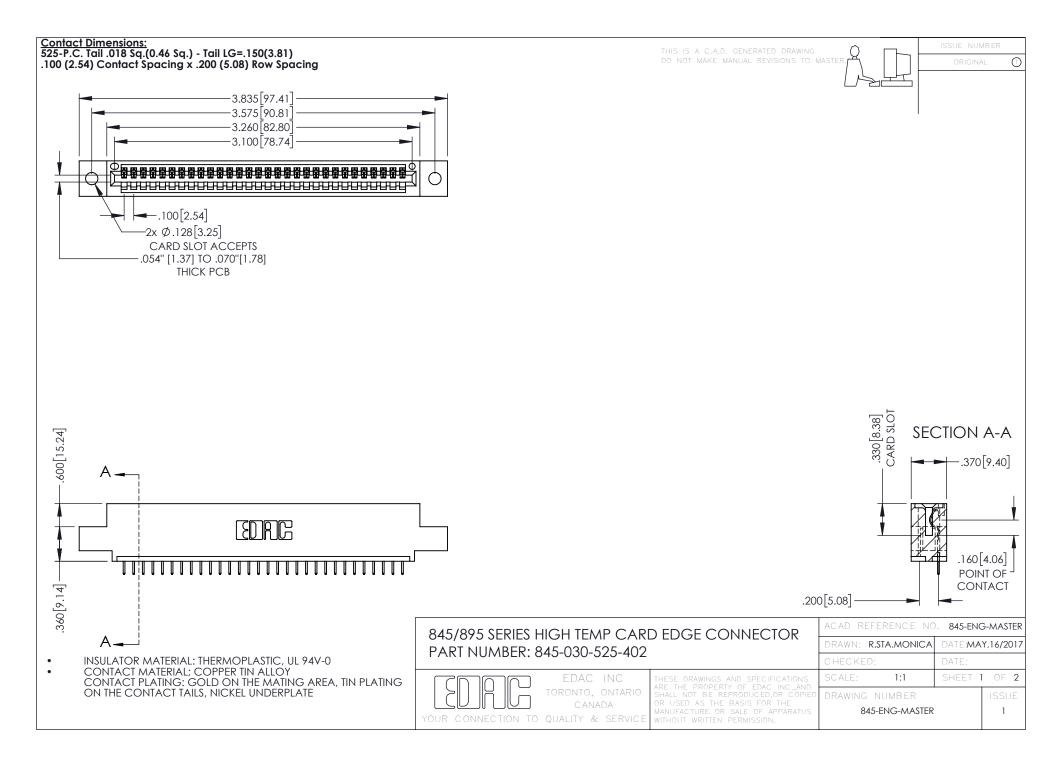

## 845/895 SERIES HIGH TEMP CARD EDGE CONNECTOR CONTACT CODE 555,556,558,559,560 DIMENSIONS

YOUR CONNECTION TO QUALITY & SERVICE

|   | ACAD REFERENCE NO. 845-ENG-MASTER |                  |
|---|-----------------------------------|------------------|
|   | DRAWN: R.STA.MONICA               | DATE:MAY.16/2017 |
|   | CHECKED:                          | DATE:            |
|   | SCALE: 1:1                        | SHEET 2 OF 2     |
| D | DRAWING NUMBER                    | ISSUE            |