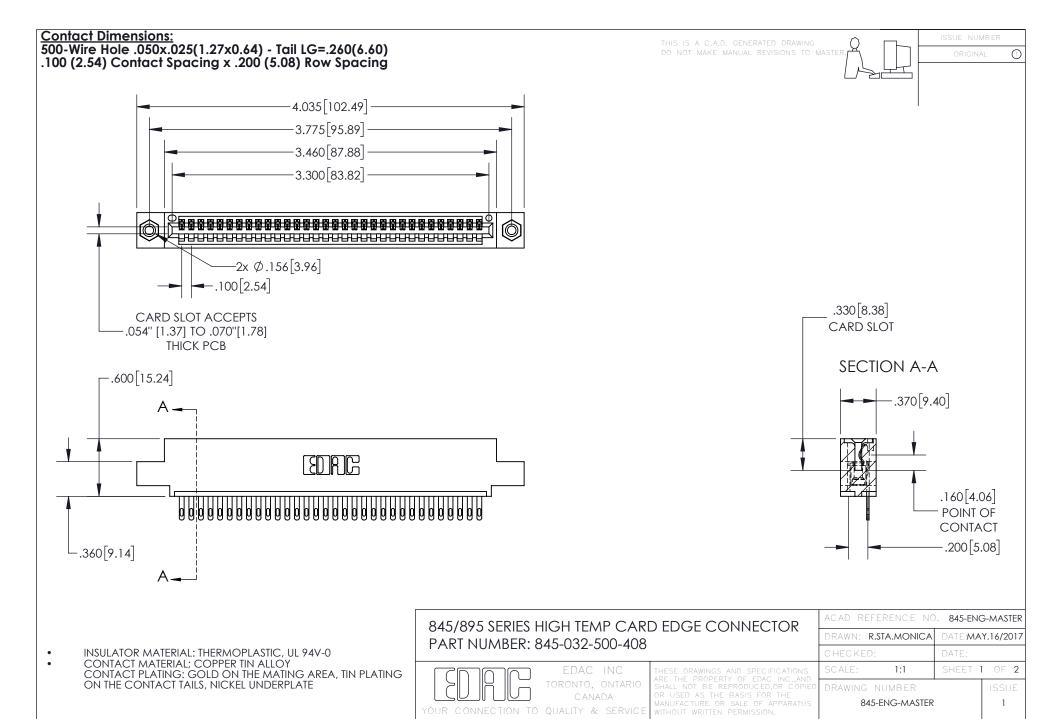

INSULATOR MATERIAL: THERMOPLASTIC POLYESTER, UL 94V-0 DAP MATERIAL AVAILABLE UPON REQUEST

**Contact Code 558** 

CONTACT MATERIAL; COPPER ALLOY CONTACT PLATING: GOLD ON THE MATING AREA, TIN PLATING ON THE CONTACT TAILS, NICKEL UNDERPLATE

## 845/895 SERIES HIGH TEMP CARD EDGE CONNECTOR CONTACT CODE 555,556,558,559,560 DIMENSIONS

YOUR CONNECTION TO QUALITY & SERVICE

Contact Code 559

|   | ACAD REFERENCE NO. 845-ENG-MASTER |                  |  |
|---|-----------------------------------|------------------|--|
|   | DRAWN: R.STA.MONICA               | DATE:MAY.16/2017 |  |
|   | CHECKED:                          | DATE:            |  |
|   | SCALE: 1:1                        | SHEET 2 OF 2     |  |
| D | DRAWING NUMBER                    | ISSUE            |  |