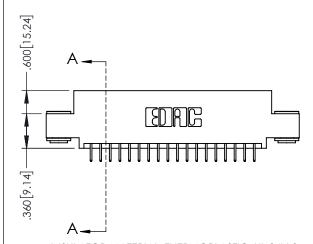

1

| - Co co      | .33U[6.36]<br>CARD SLO | SECTION A-A |                                   |  |
|--------------|------------------------|-------------|-----------------------------------|--|
| Č            | CAF.                   | <b>→</b>    | —.370[9.40]                       |  |
|              | 1                      |             | <u> </u>                          |  |
|              | 1                      |             | 1/0[40/]                          |  |
|              |                        |             | .160[4.06]<br>POINT OF<br>CONTACT |  |
| .200[5.08]—— | -                      | -           | <b>—</b>                          |  |

845/895 SERIES HIGH TEMP CARD EDGE CONNECTOR PART NUMBER: 845-036-525-503

ACAD REFERENCE NO. 845-ENG-MASTER DRAWN: R.STA.MONICA DATE:MAY.16/2017 1:1 SHEET 1 OF 2

845-ENG-MASTER

- INSULATOR MATERIAL: THERMOPLASTIC POLYESTER, UL 94V-0 DAP MATERIAL AVAILABLE UPON REQUEST
- CONTACT MATERIAL; COPPER ALLOY