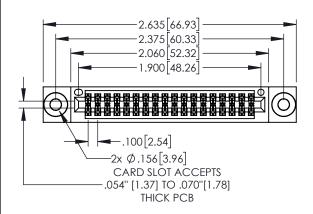

845/895 SERIES HIGH TEMP CARD EDGE CONNECTOR PART NUMBER: 845-036-525-503

ACAD REFERENCE NO. 845-ENG-MASTER DRAWN: R.STA.MONICA DATE:MAY.16/2017 1:1 SHEET 1 OF 2

845-ENG-MASTER

- INSULATOR MATERIAL: THERMOPLASTIC POLYESTER, UL 94V-0 DAP MATERIAL AVAILABLE UPON REQUEST
- CONTACT MATERIAL; COPPER ALLOY