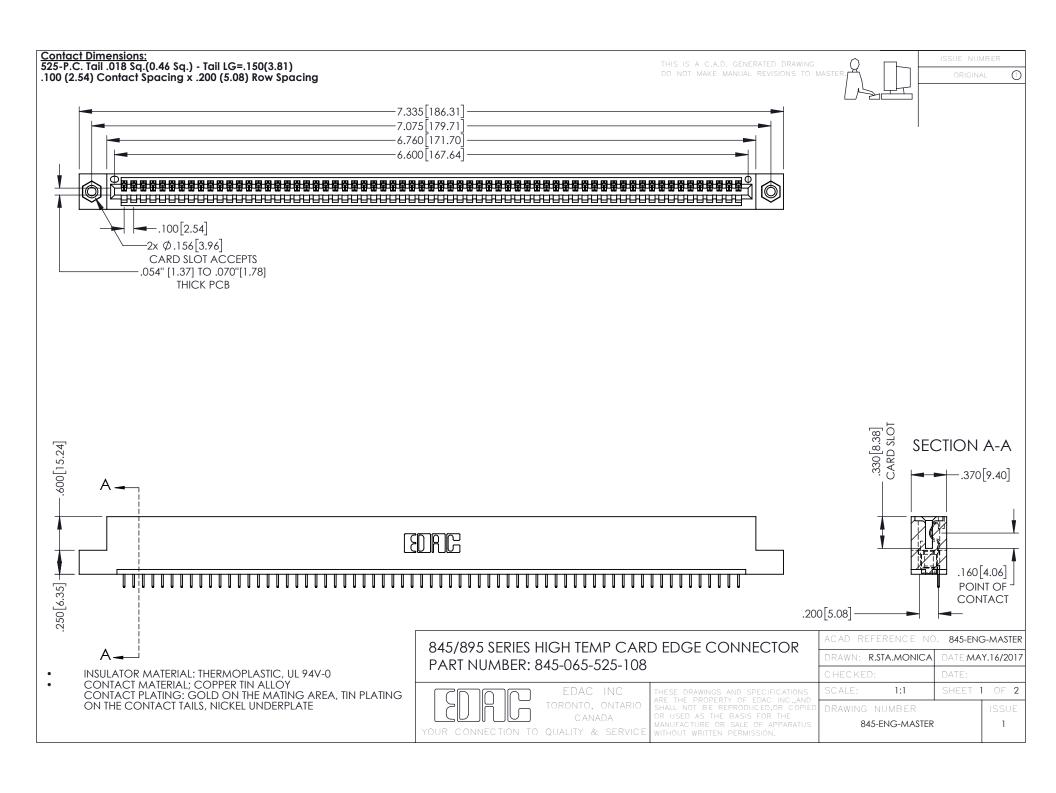

## 845/895 SERIES HIGH TEMP CARD EDGE CONNECTOR CONTACT CODE 555,556,558,559,560 DIMENSIONS

YOUR CONNECTION TO QUALITY & SERVICE

|   | ACAD REFERENCE NO. 845-ENG-MASTER |                  |
|---|-----------------------------------|------------------|
|   | DRAWN: R.STA.MONICA               | DATE:MAY.16/2017 |
|   | CHECKED:                          | DATE:            |
|   | SCALE: 1:1                        | SHEET 2 OF 2     |
| D | DRAWING NUMBER                    | ISSUE            |