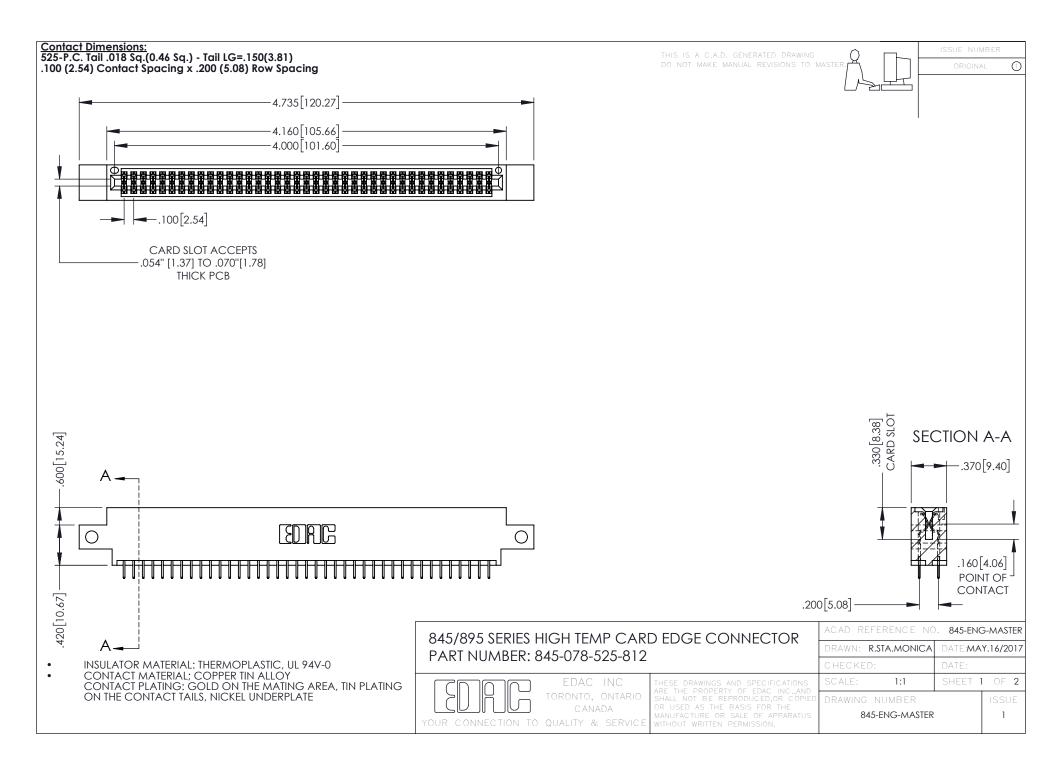

- INSULATOR MATERIAL: THERMOPLASTIC POLYESTER, UL 94V-0 DAP MATERIAL AVAILABLE UPON REQUEST
- CONTACT MATERIAL; COPPER ALLOY

**Contact Code 558** 

CONTACT PLATING: GOLD ON THE MATING AREA, TIN PLATING ON THE CONTACT TAILS, NICKEL UNDERPLATE

## 845/895 SERIES HIGH TEMP CARD EDGE CONNECTOR CONTACT CODE 555,556,558,559,560 DIMENSIONS

YOUR CONNECTION TO QUALITY & SERVICE

Contact Code 559

|   | ACAD REFERENCE NO   | . 845-ENG-MASTER |
|---|---------------------|------------------|
|   | DRAWN: R.STA.MONICA | DATE:MAY.16/2017 |
|   | CHECKED:            | DATE:            |
|   | SCALE: 1:1          | SHEET 2 OF 2     |
| D | DRAWING NUMBER      | ISSUE            |

Contact Code 560

845-ENG-MASTER