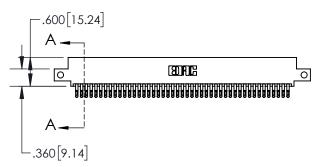

1

| R | _ | T | ] |
|---|---|---|---|
|   |   |   |   |

| CARD SLOT                   |  |  |  |  |
|-----------------------------|--|--|--|--|
| .370[9.40]                  |  |  |  |  |
| SECTION A-A                 |  |  |  |  |
| .160[4.06] POINT OF CONTACT |  |  |  |  |
| 200[5.08]                   |  |  |  |  |