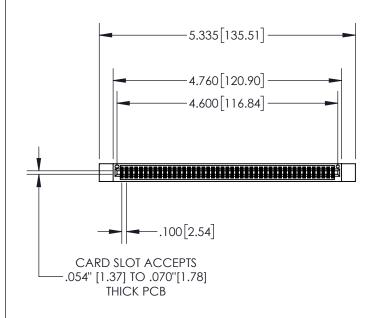

.330[8.38]

| 845/895 SERIES HIGH TEMP CARD EDGE CONNECTOR |
|----------------------------------------------|
| PART NUMBER: 845-090-555-512                 |

|   | NOND REFERENCE NO. 043-LINO-MASIEN |                 |           |
|---|------------------------------------|-----------------|-----------|
|   | DRAWN: R.STA.MONICA                | DATE: <b>MA</b> | Y.16/2017 |
|   | CHECKED:                           | DATE:           |           |
|   | SCALE: 1:2                         | SHEET 1         | OF 2      |
| D | DRAWING NUMBER                     |                 | ISSUE     |
|   | 845-ENG-MASTER                     |                 | 1         |