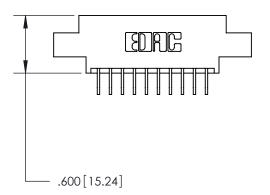

846/896 SERIES HIGH TEMP CARD EDGE CONNECTOR PART NUMBER: 846-020-559-804

YOUR CONNECTION TO QUALITY & SERVICE

**EDAC INC** TORONTO, ONTARIO CANADA

THESE DRAWINGS AND SPECIFICATIONS ARE THE PROPERTY OF EDAC INC.,AND SHALL NOT BE REPRODUCED, OR COPIED OR USED AS THE BASIS FOR THE MANUFACTURE OR SALE OF APPARATUS WITHOUT WRITTEN PERMISSION.

Card Slot Accepts .054 [1.37] to .070 [1.78] Thick P.C. Board .330 [8.38] Card Slot .160 [4.07] Point of Contact —

THIS IS A C.A.D. GENERATED DRAWING DO NOT MAKE MANUAL REVISIONS TO MASTER.

ISSUE NUMBER