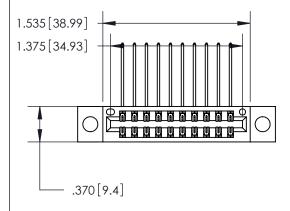

<u>Contact Dimensions:</u>
559-90 Degree Bend (Code 541 Contacts)
See Sheet 2 for Contact Code 555, 556, 558, 559, 560 Dimensions

THIS IS A C.A.D. GENERATED DRAWING DO NOT MAKE MANUAL REVISIONS TO MASTER.

846/896 SERIES HIGH TEMP CARD EDGE CONNECTOR PART NUMBER: 846-020-559-804

YOUR CONNECTION TO QUALITY & SERVICE

**EDAC INC** TORONTO, ONTARIO CANADA

THESE DRAWINGS AND SPECIFICATIONS ARE THE PROPERTY OF EDAC INC.,AND SHALL NOT BE REPRODUCED, OR COPIED OR USED AS THE BASIS FOR THE MANUFACTURE OR SALE OF APPARATUS WITHOUT WRITTEN PERMISSION.

Card Slot Accepts .054 [1.37] to .070 [1.78] Thick P.C. Board .330 [8.38] Card Slot .160 [4.07] Point of Contact —

THIS IS A C.A.D. GENERATED DRAWING DO NOT MAKE MANUAL REVISIONS TO MASTER.

ISSUE NUMBER