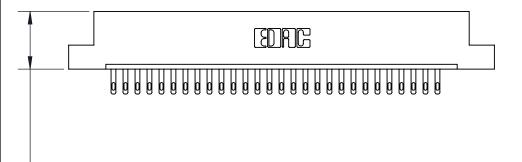

Card Slot Accepts .054 [1.37] to .070 [1.78] Thick P.C. Board

.330 [8.38] Card Slot .160 [4.07] Point of Contact - ISSUE NUMBER

ORIGINAL

(1)

3.910[99.31] -3.750 [95.25] -.370 [9.4]

846/896 SERIES HIGH TEMP CARD EDGE CONNECTOR PART NUMBER: 846-029-500-107

**Contact Dimensions:** 500-Wire Hole .050x.025 (1.27x0.64) - Tail LG. =.260 (6.60) .125 (3.18) Contact Spacing x .250 (6.35) Row Spacing

THIS IS A C.A.D. GENERATED DRAWING DO NOT MAKE MANUAL REVISIONS TO MASTER.