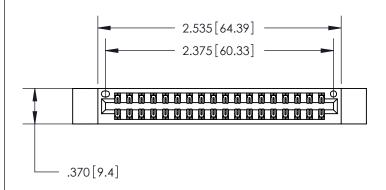

846/896 SERIES HIGH TEMP CARD EDGE CONNECTOR PART NUMBER: 846-036-555-812

YOUR CONNECTION TO QUALITY & SERVICE

**EDAC INC** TORONTO, ONTARIO CANADA

THESE DRAWINGS AND SPECIFICATIONS ARE THE PROPERTY OF EDAC INC.,AND SHALL NOT BE REPRODUCED, OR COPIED OR USED AS THE BASIS FOR THE MANUFACTURE OR SALE OF APPARATUS WITHOUT WRITTEN PERMISSION.

<u>Contact Dimensions:</u> 555-Extender Board Bend (Code 500 Contacts) See Sheet 2 for Contact Code 555, 556, 558, 559, 560 Dimensions

THIS IS A C.A.D. GENERATED DRAWING DO NOT MAKE MANUAL REVISIONS TO MASTER.