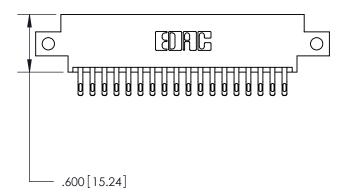

Card Slot Accepts .054 [1.37] to .070 [1.78] Thick P.C. Board .330[8.38] Card Slot -.160 [4.07] Point of Contact —

THIS IS A C.A.D. GENERATED DRAWING DO NOT MAKE MANUAL REVISIONS TO MASTER.

ISSUE NUMBER