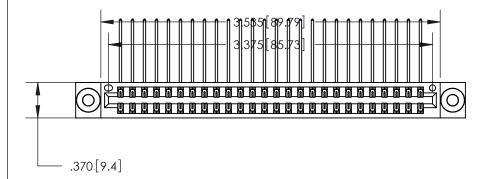

<u>Contact Dimensions:</u>
559-90 Degree Bend (Code 541 Contacts)
See Sheet 2 for Contact Code 555, 556, 558, 559, 560 Dimensions

THIS IS A C.A.D. GENERATED DRAWING DO NOT MAKE MANUAL REVISIONS TO MASTER.

ISSUE NUMBER

ORIGINAL

1

.600 [15.24]

> 846/896 SERIES HIGH TEMP CARD EDGE CONNECTOR PART NUMBER: 846-052-559-203

YOUR CONNECTION TO QUALITY & SERVICE

**EDAC INC** TORONTO, ONTARIO CANADA

THESE DRAWINGS AND SPECIFICATIONS ARE THE PROPERTY OF EDAC INC.,AND SHALL NOT BE REPRODUCED, OR COPIED OR USED AS THE BASIS FOR THE MANUFACTURE OR SALE OF APPARATUS WITHOUT WRITTEN PERMISSION.

| 846-ENG-MASTER   |
|------------------|
| DATE: APR. 22/09 |
| DATE:            |
| SHEET 1 OF 2     |
| ISSUE            |
| 1                |
|                  |

INSULATOR MATERIAL: THERMOPLASTIC POLYESTER, UL 94V-0 CONTACT MATERIAL; COPPER, NICKEL, TIN ALLOY CA-725

CONTACT PLATING: GOLD ON THE MATING AREA, TIN-LEAD ON THE CONTACT TAILS, NICKEL UNDERPLATE

THIS IS A C.A.D. GENERATED DRAWING DO NOT MAKE MANUAL REVISIONS TO MASTER.

ISSUE NUMBER

ORIGINAL

1

.060 [1.52] .200 [5.08] .210[5.33] -.660 [16.76]