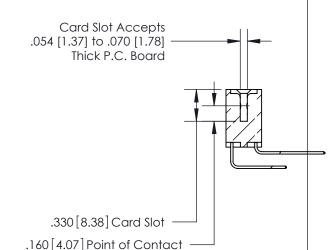

.060 [1.52] .150 [3.81] .260[6.6] -**Outside Tails** .660[16.76]

.165[4.19] .375 [9.54] .125(3.18) to .210(5.33) .125(3.18) to .210(5.33)

**Contact Code 558** 

**Contact Code 559** 

**Contact Code 560** 

INSULATOR MATERIAL: THERMOPLASTIC POLYESTER, UL 94V-0 CONTACT MATERIAL; COPPER, NICKEL, TIN ALLOY CA-725 CONTACT PLATING: GOLD ON THE MATING AREA, TIN-LEAD ON THE CONTACT TAILS, NICKEL UNDERPLATE