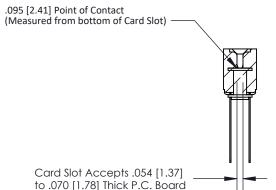

## **Contact Detail**

Wire Wrap .046x.013(1.17x0.33) - Tail LG=.708(17.98) .156 [3.96] Contact Spacing x .200 [5.08] Row Spacing

**See Accompanying Page for:** 

**Contact Bend Details** 

**SECTION A-A** 

| 807/857 Series High Temp Card Edge Connec | tor |
|-------------------------------------------|-----|
| Part Number: 857-022-540-203              |     |