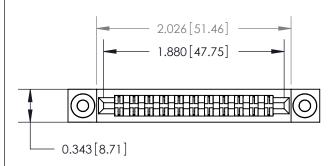

## **Contact Detail**

Wire Wrap .046x.013(1.17x0.33) - Tail LG=.708(17.98) .156 [3.96] Contact Spacing x .200 [5.08] Row Spacing

**See Accompanying Page for:** 

**Contact Bend Details** 

**SECTION A-A** 

| 807/857 Series High Temp Card Edge Connec | tor |
|-------------------------------------------|-----|
| Part Number: 857-022-540-203              |     |