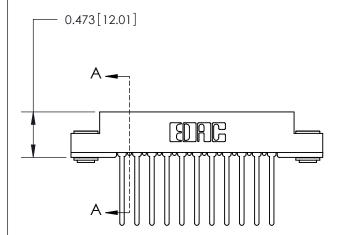

## **Contact Detail**

Wire Wrap .046x.013(1.17x0.33) - Tail LG=.708(17.98) .156 [3.96] Contact Spacing x .200 [5.08] Row Spacing

**See Accompanying Page for:** 

**Contact Bend Details** 

**SECTION A-A** 

| 807/857 Series High Temp Card Edge Connec | tor |
|-------------------------------------------|-----|
| Part Number: 857-022-540-203              |     |