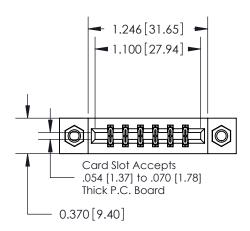

## **Contact Detail**

523-P.C. Tail .025 Sq.(0.64 Sq.) - Tail LG=.390(9.91) .156 [3.96] Contact Spacing x .200 [5.08] Row Spacing

**See Accompanying Pages for: Contact Bend Details** 

THIS IS A C.A.D. GENERATED DRAWING DO NOT MAKE MANUAL REVISIONS TO MASTER.

ISSUE NUMBER ORIGINAL

837/887 Series High Temp Card Edge Connector Part Number: 887-012-523-207

**EDAC INC** TORONTO, ONTARIO CANADA

THESE DRAWINGS AND SPECIFICATIONS ARE THE PROPERTY OF EDAC INC.,AND SHALL NOT BE REPRODUCED, OR COPIED OR USED AS THE BASIS FOR THE MANUFACTURE OR SALE OF APPARATUS WITHOUT WRITTEN PERMISSION.