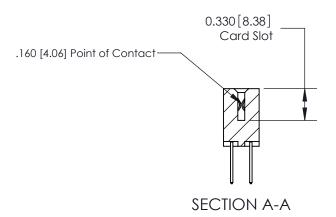

## **Contact Detail**

523-P.C. Tail .025 Sq.(0.64 Sq.) - Tail LG=.390(9.91) .156 [3.96] Contact Spacing x .200 [5.08] Row Spacing

**See Accompanying Pages for: Contact Bend Details** 

THIS IS A C.A.D. GENERATED DRAWING DO NOT MAKE MANUAL REVISIONS TO MASTER.

ISSUE NUMBER ORIGINAL

837/887 Series High Temp Card Edge Connector Part Number: 887-012-523-207

**EDAC INC** TORONTO, ONTARIO CANADA

THESE DRAWINGS AND SPECIFICATIONS ARE THE PROPERTY OF EDAC INC.,AND SHALL NOT BE REPRODUCED, OR COPIED OR USED AS THE BASIS FOR THE MANUFACTURE OR SALE OF APPARATUS WITHOUT WRITTEN PERMISSION.