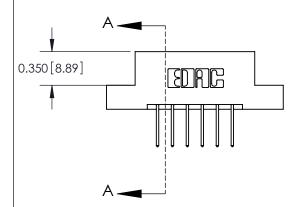

## **Contact Detail**

523-P.C. Tail .025 Sq.(0.64 Sq.) - Tail LG=.390(9.91) .156 [3.96] Contact Spacing x .200 [5.08] Row Spacing

**See Accompanying Pages for: Contact Bend Details** 

THIS IS A C.A.D. GENERATED DRAWING DO NOT MAKE MANUAL REVISIONS TO MASTER.

ISSUE NUMBER ORIGINAL

837/887 Series High Temp Card Edge Connector Part Number: 887-012-523-207

**EDAC INC** TORONTO, ONTARIO CANADA

THESE DRAWINGS AND SPECIFICATIONS ARE THE PROPERTY OF EDAC INC.,AND SHALL NOT BE REPRODUCED, OR COPIED OR USED AS THE BASIS FOR THE MANUFACTURE OR SALE OF APPARATUS WITHOUT WRITTEN PERMISSION.