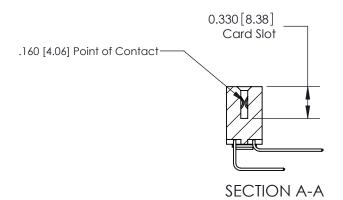

## **Contact Detail**

558-90 Degree Bend (Code 541 Contacts)

.156 [3.96] Contact Spacing x .200 [5.08] Row Spacing

**See Accompanying Pages for: Contact Bend Details** 

THIS IS A C.A.D. GENERATED DRAWING DO NOT MAKE MANUAL REVISIONS TO MASTER.