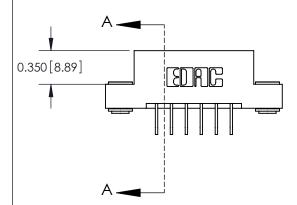

**Mounting Option** 

03-.116 (2.95) I.D. Floating Eyelets

## **Contact Detail**

558-90 Degree Bend (Code 541 Contacts)

.156 [3.96] Contact Spacing x .200 [5.08] Row Spacing





**See Accompanying Pages for: Contact Bend Details** 

THIS IS A C.A.D. GENERATED DRAWING DO NOT MAKE MANUAL REVISIONS TO MASTER.



ISSUE NUMBER ORIGINAL



837/887 Series High Temp Card Edge Connector Part Number: 887-012-558-203

YOUR CONNECTION TO QUALITY & SERVICE

**EDAC INC** TORONTO, ONTARIO CANADA

THESE DRAWINGS AND SPECIFICATIONS ARE THE PROPERTY OF EDAC INC.,AND SHALL NOT BE REPRODUCED, OR COPIED OR USED AS THE BASIS FOR THE MANUFACTURE OR SALE OF APPARATUS WITHOUT WRITTEN PERMISSION.

| ACAD REFERENCE NO. | 837 ENG MASTER   |  |  |
|--------------------|------------------|--|--|
| DRAWN: J.LEE       | DATE: OCT. 06/09 |  |  |
| CHECKED:           | DATE:            |  |  |
| SCALE: NTS         | SHEET 1 OF 2     |  |  |
| DRAWING NUMBER     | ISSUE            |  |  |
| 837 A