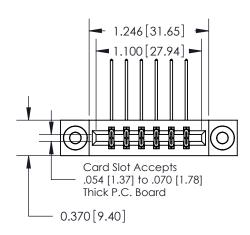

**Mounting Option** 

03-.116 (2.95) I.D. Floating Eyelets

## **Contact Detail**

558-90 Degree Bend (Code 541 Contacts)

.156 [3.96] Contact Spacing x .200 [5.08] Row Spacing





**See Accompanying Pages for: Contact Bend Details** 

THIS IS A C.A.D. GENERATED DRAWING DO NOT MAKE MANUAL REVISIONS TO MASTER.



ISSUE NUMBER ORIGINAL



837/887 Series High Temp Card Edge Connector Part Number: 887-012-558-203

YOUR CONNECTION TO QUALITY & SERVICE

**EDAC INC** TORONTO, ONTARIO CANADA

THESE DRAWINGS AND SPECIFICATIONS ARE THE PROPERTY OF EDAC INC.,AND SHALL NOT BE REPRODUCED, OR COPIED OR USED AS THE BASIS FOR THE MANUFACTURE OR SALE OF APPARATUS WITHOUT WRITTEN PERMISSION.

| ACAD REFERENCE NO. | 837 ENG MASTER   |  |  |
|--------------------|------------------|--|--|
| DRAWN: J.LEE       | DATE: OCT. 06/09 |  |  |
| CHECKED:           | DATE:            |  |  |
| SCALE: NTS         | SHEET 1 OF 2     |  |  |
| DRAWING NUMBER     | ISSUE            |  |  |
| 837