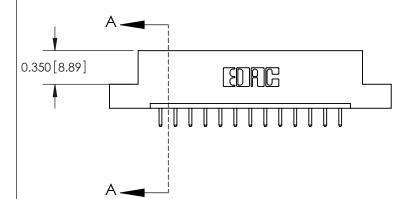

**Mounting Option** 

08-#4-40 Unified Threaded Inserts

## **Contact Detail**

520-P.C. Tail .030x.018(0.76x0.46) - Tail LG=.175(4.45) .156 [3.96] Contact Spacing x .200 [5.08] Row Spacing

THIS IS A C.A.D. GENERATED DRAWING DO NOT MAKE MANUAL REVISIONS TO MASTER.