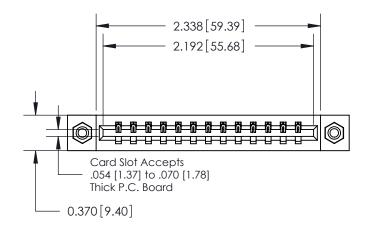

**Mounting Option** 

08-#4-40 Unified Threaded Inserts

## **Contact Detail**

520-P.C. Tail .030x.018(0.76x0.46) - Tail LG=.175(4.45) .156 [3.96] Contact Spacing x .200 [5.08] Row Spacing

THIS IS A C.A.D. GENERATED DRAWING DO NOT MAKE MANUAL REVISIONS TO MASTER.