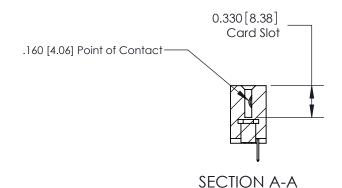

## **Contact Detail**

520-P.C. Tail .030x.018(0.76x0.46) - Tail LG=.175(4.45) .156 [3.96] Contact Spacing x .200 [5.08] Row Spacing

THIS IS A C.A.D. GENERATED DRAWING DO NOT MAKE MANUAL REVISIONS TO MASTER.