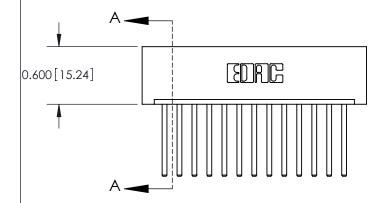

## **Contact Detail**

544-Wire Wrap .050x.025(1.27x0.64) - Tail LG=.750(19.05) .156 [3.96] Contact Spacing x .200 [5.08] Row Spacing

**See Accompanying Pages for:** 

**Contact Bend Details** 

THIS IS A C.A.D. GENERATED DRAWING DO NOT MAKE MANUAL REVISIONS TO MASTER.