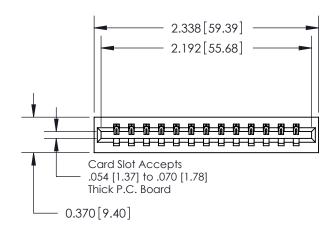

ORIGINAL

837/887 Series High Temp Card Edge Connector Part Number: 887-013-544-101

YOUR CONNECTION TO QUALITY & SERVICE

**EDAC INC** TORONTO, ONTARIO CANADA

THESE DRAWINGS AND SPECIFICATIONS ARE THE PROPERTY OF EDAC INC.,AND SHALL NOT BE REPRODUCED, OR COPIED OR USED AS THE BASIS FOR THE MANUFACTURE OR SALE OF APPARATUS WITHOUT WRITTEN PERMISSION.