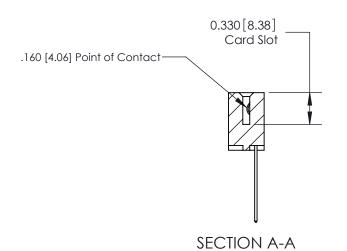

ISSUE NUMBER

ORIGINAL

1

|                     | 837/887 Series High Temp Card Edge Connector |                                                                                                                                                              | ACAD REFERENCE | NO. 837 EN       | 837 ENG MASTER |  |
|---------------------|----------------------------------------------|--------------------------------------------------------------------------------------------------------------------------------------------------------------|----------------|------------------|----------------|--|
| Contact Bend Detail |                                              | DRAWN: J.LEE                                                                                                                                                 | DATE: OC       | DATE: OCT. 06/09 |                |  |
|                     | Contact bend Detail                          |                                                                                                                                                              | CHECKED:       | DATE:            |                |  |
|                     | EDAC INC IT                                  | TORONTO, ONTARIO CANADA  ARE THE PROPERTY OF EDAC INC., AND SHALL NOT BE REPRODUCED, OR COPIED OR USED AS THE BASIS FOR THE MANUFACTURE OR SALE OF APPARATUS | SCALE: NTS     | SHEET            | 2 <b>OF</b> 2  |  |
|                     | TORONTO, ONTARIO                             |                                                                                                                                                              | DRAWING NUMBER |                  | ISSUE          |  |
|                     | YOUR CONNECTION TO QUALITY & SERVICE         |                                                                                                                                                              | 837 Assembly   |                  | 1              |  |