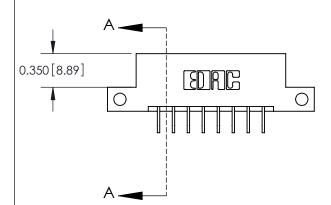

**Mounting Option** 

12-.128 (3.25) Dia. Side Mounting Holes

## **Contact Detail**

559-90 Degree Bend (Code 541 Contacts)

.156 [3.96] Contact Spacing x .200 [5.08] Row Spacing





**See Accompanying Pages for:** 

**Contact Bend Details** 

THIS IS A C.A.D. GENERATED DRAWING DO NOT MAKE MANUAL REVISIONS TO MASTER.



ISSUE NUMBER ORIGINAL



837/887 Series High Temp Card Edge Connector Part Number: 887-016-559-212



**EDAC INC** TORONTO, ONTARIO CANADA

THESE DRAWINGS AND SPECIFICATIONS ARE THE PROPERTY OF EDAC INC.,AND SHALL NOT BE REPRODUCED, OR COPIED OR USED AS THE BASIS FOR THE MANUFACTURE OR SALE OF APPARATUS WITHOUT WRITTEN PERMISSION.

| ACAD REFERENCE NO. | 837 ENG MASTER   |  |  |
|--------------------|------------------|--|--|
| DRAWN: J.LEE       | DATE: OCT. 06/09 |  |  |
| CHECKED:           | DATE:            |  |  |
| SCALE: NTS         | SHEET 1 OF 2     |  |  |
| DRAWING NUMBER     | ISSUE            |  |  |
| 837 Assembly       | 1