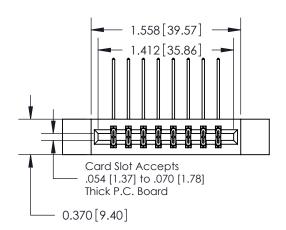

**Mounting Option** 

12-.128 (3.25) Dia. Side Mounting Holes

## **Contact Detail**

559-90 Degree Bend (Code 541 Contacts)

.156 [3.96] Contact Spacing x .200 [5.08] Row Spacing

**See Accompanying Pages for:** 

**Contact Bend Details** 

THIS IS A C.A.D. GENERATED DRAWING DO NOT MAKE MANUAL REVISIONS TO MASTER.