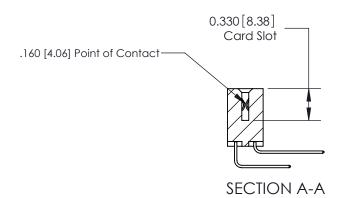

## **Contact Detail**

559-90 Degree Bend (Code 541 Contacts)

.156 [3.96] Contact Spacing x .200 [5.08] Row Spacing

**See Accompanying Pages for:** 

**Contact Bend Details** 

THIS IS A C.A.D. GENERATED DRAWING DO NOT MAKE MANUAL REVISIONS TO MASTER.