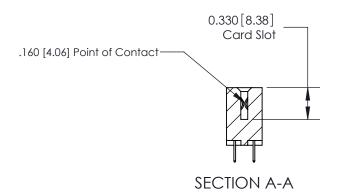

## **Contact Detail**

524-P.C. Tail .018 Sq.(0.46 Sq.) - Tail LG=.175(4.45) .156 [3.96] Contact Spacing x .200 [5.08] Row Spacing

**See Accompanying Pages for: Contact Bend Details** 

THIS IS A C.A.D. GENERATED DRAWING DO NOT MAKE MANUAL REVISIONS TO MASTER.