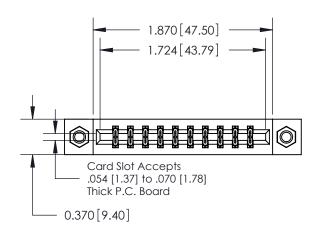

## **Contact Detail**

524-P.C. Tail .018 Sq.(0.46 Sq.) - Tail LG=.175(4.45) .156 [3.96] Contact Spacing x .200 [5.08] Row Spacing

**See Accompanying Pages for: Contact Bend Details** 

THIS IS A C.A.D. GENERATED DRAWING DO NOT MAKE MANUAL REVISIONS TO MASTER.