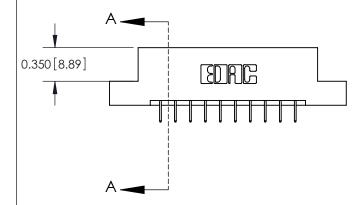

ISSUE NUMBER

ORIGINAL

837/887 Series High Temp Card Edge Connector Part Number: 887-020-524-207

YOUR CONNECTION TO QUALITY & SERVICE

**EDAC INC** TORONTO, ONTARIO CANADA

THESE DRAWINGS AND SPECIFICATIONS ARE THE PROPERTY OF EDAC INC.,AND SHALL NOT BE REPRODUCED, OR COPIED OR USED AS THE BASIS FOR THE MANUFACTURE OR SALE OF APPARATUS WITHOUT WRITTEN PERMISSION.