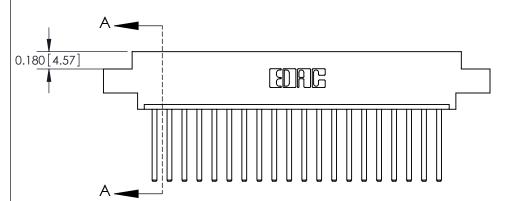

## **Contact Detail**

544-Wire Wrap .050x.025(1.27x0.64) - Tail LG=.750(19.05)

.156 [3.96] Contact Spacing x .200 [5.08] Row Spacing

THIS IS A C.A.D. GENERATED DRAWING DO NOT MAKE MANUAL REVISIONS TO MASTER.