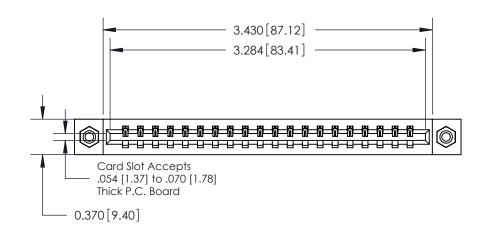

**Mounting Option** 

08-#4-40 Unified Threaded Inserts

## **Contact Detail**

544-Wire Wrap .050x.025(1.27x0.64) - Tail LG=.750(19.05)

.156 [3.96] Contact Spacing x .200 [5.08] Row Spacing

THIS IS A C.A.D. GENERATED DRAWING DO NOT MAKE MANUAL REVISIONS TO MASTER.