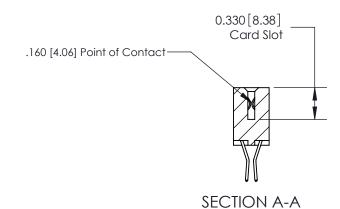

## **Contact Detail**

560-Extender Board Bend (Code 523 Contacts)

.156 [3.96] Contact Spacing x .200 [5.08] Row Spacing

THIS IS A C.A.D. GENERATED DRAWING DO NOT MAKE MANUAL REVISIONS TO MASTER.

ISSUE NUMBER