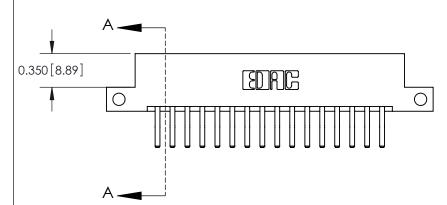

**Mounting Option** 

12-.128 (3.25) Dia. Side Mounting Holes

## **Contact Detail**

560-Extender Board Bend (Code 523 Contacts)

.156 [3.96] Contact Spacing x .200 [5.08] Row Spacing

THIS IS A C.A.D. GENERATED DRAWING DO NOT MAKE MANUAL REVISIONS TO MASTER.



ISSUE NUMBER

ORIGINAL







**See Accompanying Pages for:** 

**Contact Bend Details** 

837/887 Series High Temp Card Edge Connector Part Number: 887-032-560-212



**EDAC INC** TORONTO, ONTARIO CANADA

THESE DRAWINGS AND SPECIFICATIONS ARE THE PROPERTY OF EDAC INC.,AND SHALL NOT BE REPRODUCED, OR COPIED OR USED AS THE BASIS FOR THE MANUFACTURE OR SALE OF APPARATUS WITHOUT WRITTEN PERMISSION.

| ACAD REFERENCE NO. | 837 ENG MASTER   |  |  |  |
|--------------------|------------------|--|--|--|
| DRAWN: J.LEE       | DATE: OCT. 06/09 |  |  |  |
| CHECKED:           | DATE:            |  |  |  |
| SCALE: NTS         | SHEET 1 OF 2     |  |  |  |
| DRAWING NUMBER     | ISSUE            |  |  |  |
| 837 Assembly       | 1                |  |  |  |



ISSUE NUMBER

ORIGINAL

1



|                     | 837/887 Serie