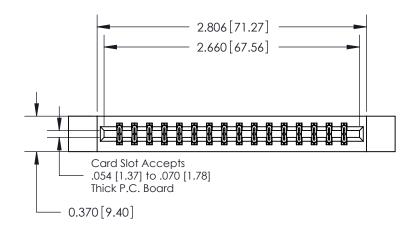

**Mounting Option** 

12-.128 (3.25) Dia. Side Mounting Holes

## **Contact Detail**

560-Extender Board Bend (Code 523 Contacts)

.156 [3.96] Contact Spacing x .200 [5.08] Row Spacing

THIS IS A C.A.D. GENERATED DRAWING DO NOT MAKE MANUAL REVISIONS TO MASTER.



ISSUE NUMBER

ORIGINAL







**See Accompanying Pages for:** 

**Contact Bend Details** 

837/887 Series High Temp Card Edge Connector Part Number: 887-032-560-212



**EDAC INC** TORONTO, ONTARIO CANADA

THESE DRAWINGS AND SPECIFICATIONS ARE THE PROPERTY OF EDAC INC.,AND SHALL NOT BE REPRODUCED, OR COPIED OR USED AS THE BASIS FOR THE MANUFACTURE OR SALE OF APPARATUS WITHOUT WRITTEN PERMISSION.

| ACAD REFERENCE NO. | 837 ENG MASTER   |  |  |  |
|--------------------|------------------|--|--|--|
| DRAWN: J.LEE       | DATE: OCT. 06/09 |  |  |  |
| CHECKED:           | DATE:            |  |  |  |
| SCALE: NTS         | SHEET 1 OF 2     |  |  |  |
| DRAWING NUMBER     | ISSUE            |  |  |  |
| 837 Assembly       | 1                |  |  |  |



ISSUE NUMBER

ORIGINAL

1



|                     | 837/887 Ser