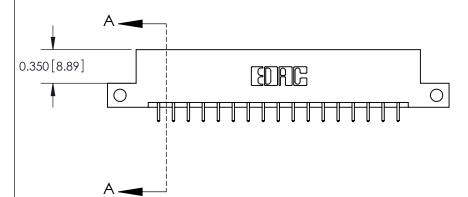

**Mounting Option** 

12-.128 (3.25) Dia. Side Mounting Holes

## **Contact Detail**

521-P.C. Tail .025 Sq.(0.64 Sq.) - Tail LG=.150(3.81) .156 [3.96] Contact Spacing x .200 [5.08] Row Spacing





THIS IS A C.A.D. GENERATED DRAWING DO NOT MAKE MANUAL REVISIONS TO MASTER.



ISSUE NUMBER

ORIGINAL



**See Accompanying Pages for: Contact Bend Details** 

YOUR CONNECTION TO QUALITY & SERVICE

**EDAC INC** TORONTO, ONTARIO CANADA

Part Number: 887-034-521-212

837/887 Series High Temp Card Edge Connector

THESE DRAWINGS AND SPECIFICATIONS ARE THE PROPERTY OF EDAC INC.,AND SHALL NOT BE REPRODUCED, OR COPIED OR USED AS THE BASIS FOR THE MANUFACTURE OR SALE OF APPARATUS WITHOUT WRITTEN PERMISSION.

| ACAD REFERENCE NO. | 837 ENG MASTER   |       |  |
|--------------------|------------------|-------|--|
| DRAWN: J.LEE       | DATE: OCT. 06/09 |       |  |
| CHECKED:           | DATE:            |       |  |
| SCALE: NTS         | SHEET            | OF 2  |  |
| DRAWING NUMBER     |