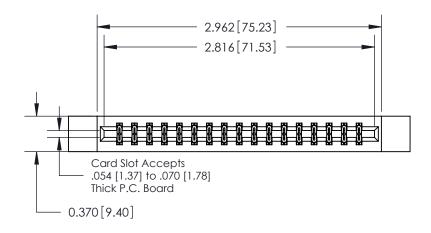

**Mounting Option** 

12-.128 (3.25) Dia. Side Mounting Holes

## **Contact Detail**

521-P.C. Tail .025 Sq.(0.64 Sq.) - Tail LG=.150(3.81) .156 [3.96] Contact Spacing x .200 [5.08] Row Spacing





THIS IS A C.A.D. GENERATED DRAWING DO NOT MAKE MANUAL REVISIONS TO MASTER.



ISSUE NUMBER

ORIGINAL



**See Accompanying Pages for: Contact Bend Details** 

YOUR CONNECTION TO QUALITY & SERVICE

**EDAC INC** TORONTO, ONTARIO CANADA

Part Number: 887-034-521-212

837/887 Series High Temp Card Edge Connector

THESE DRAWINGS AND SPECIFICATIONS ARE THE PROPERTY OF EDAC INC.,AND SHALL NOT BE REPRODUCED, OR COPIED OR USED AS THE BASIS FOR THE MANUFACTURE OR SALE OF APPARATUS WITHOUT WRITTEN PERMISSION.

| ACAD REFERENCE NO. | 837 ENG MASTER   |       |  |
|--------------------|------------------|-------|--|
| DRAWN: J.LEE       | DATE: OCT. 06/09 |       |  |
| CHECKED:           | DATE:            |       |  |
| SCALE: NTS         | SHEET            | OF 2  |  |
| DRAWING NUMBER     |