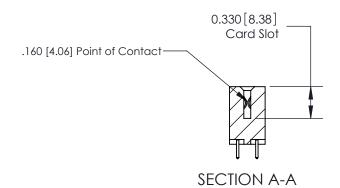

## **Contact Detail**

521-P.C. Tail .025 Sq.(0.64 Sq.) - Tail LG=.150(3.81) .156 [3.96] Contact Spacing x .200 [5.08] Row Spacing

THIS IS A C.A.D. GENERATED DRAWING DO NOT MAKE MANUAL REVISIONS TO MASTER.