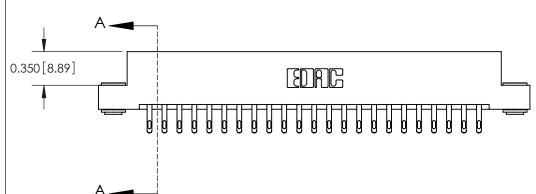

## **Contact Detail**

555-Extender Board Bend (Code 500 Contacts)

.156 [3.96] Contact Spacing x .200 [5.08] Row Spacing

THIS IS A C.A.D. GENERATED DRAWING DO NOT MAKE MANUAL REVISIONS TO MASTER.

ISSUE NUMBER