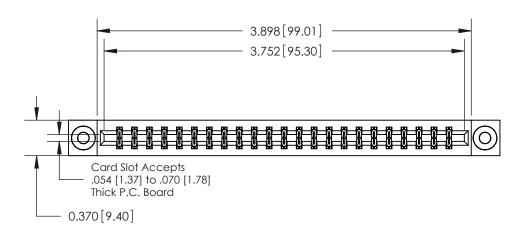

## **Contact Detail**

555-Extender Board Bend (Code 500 Contacts)

.156 [3.96] Contact Spacing x .200 [5.08] Row Spacing

THIS IS A C.A.D. GENERATED DRAWING DO NOT MAKE MANUAL REVISIONS TO MASTER.

ISSUE NUMBER