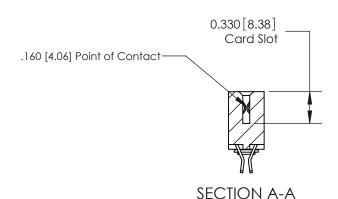

## **Contact Detail**

555-Extender Board Bend (Code 500 Contacts)

.156 [3.96] Contact Spacing x .200 [5.08] Row Spacing

THIS IS A C.A.D. GENERATED DRAWING DO NOT MAKE MANUAL REVISIONS TO MASTER.

ISSUE NUMBER